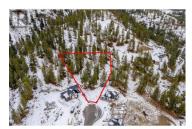

Discover the perfect canvas for your dream home at 6051 Gerrie Road in stunning Peachland, BC. This 1.19-acre building lot offering a serene and picturesque setting with lake views for your future residence. Nestled in a peaceful, treed environment, the property provides a sense of tranquility and privacy, ideal for those seeking to escape the hustle and bustle of city life. Backing onto crown land, this lot ensures no immediate rear neighbours, preserving the natural beauty and quiet ambiance. Whether you're an outdoor enthusiast or simply value the serenity of nature, this location offers endless possibilities for recreation and relaxation right in your backyard. Situated in a quiet neighbourhood, the property is perfect for individuals or families looking for a special place to call home. Peachland itself is renowned for its smalltown charm, proximity to local amenities, and year-round recreational opportunities, including hiking, boating, and wine tasting. 6051 Gerrie Road is more than just a lot--it's an opportunity to build a life in one of the most beautiful locations in the Okanagan. Don't miss your chance to claim this exceptional property and make your dream home a reality! Priced 128K below assessed value. Utilities at lot line and ready for hook up. \*\*\*GST is included in the asking price. You can pick your own builder and there are no timelines for building. Pre...