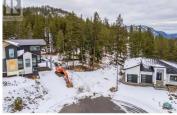

Discover the perfect canvas for your dream home at 6051 Gerrie Road in stunning Peachland, BC. This 1.19-acre building lot offering a serene and picturesque setting with lake views for your future residence. Nestled in a peaceful, treed environment, the property provides a sense of tranquility and privacy, ideal for those seeking to escape the hustle and bustle of city life. Backing onto crown land, this lot ensures no immediate rear neighbours, preserving the natural beauty and quiet ambiance. Whether you're an outdoor enthusiast or simply value the serenity of nature, this location offers endless possibilities for recreation and relaxation right in your backyard. Situated in a quiet neighbourhood, the property is perfect for individuals or families looking for a special place to call home. Peachland itself is renowned for its smalltown charm, proximity to local amenities, and year-round recreational opportunities, including hiking, boating, and wine tasting. 6051 Gerrie Road is more than just a lot--it's an opportunity to build a life in one of the most beautiful locations in the Okanagan. Don't miss your chance to claim this exceptional property and make your dream home a reality! Priced 128K below assessed value. Utilities at lot line and ready for hook up. \*\*\*GST is included in the asking price. You can pick your own builder and there are no timelines for building. Pre...