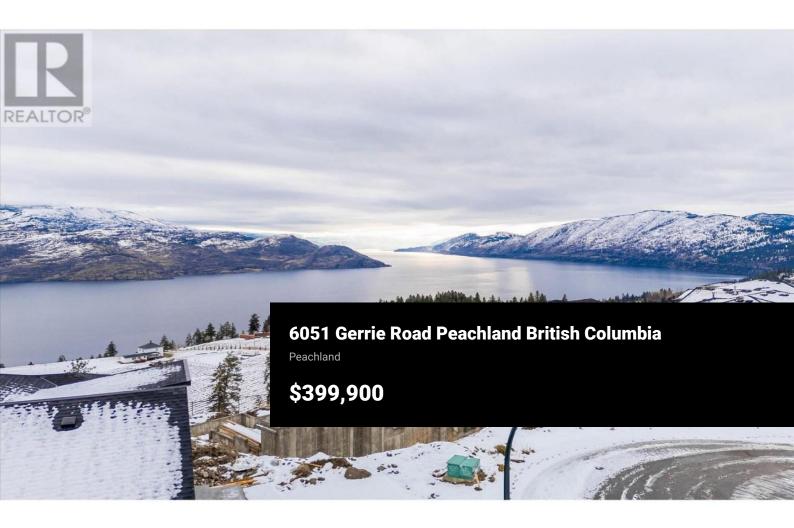

Discover the perfect canvas for your dream home at 6051 Gerrie Road in stunning Peachland, BC. This 1.19-acre building lot offering a serene and picturesque setting with lake views for your future residence. Nestled in a peaceful, treed environment, the property provides a sense of tranquility and privacy, ideal for those seeking to escape the hustle and bustle of city life. Backing onto crown land, this lot ensures no immediate rear neighbours, preserving the natural beauty and quiet ambiance. Whether you're an outdoor enthusiast or simply value the serenity of nature, this location offers endless possibilities for recreation and relaxation right in your backyard. Situated in a quiet neighbourhood, the property is perfect for individuals or families looking for a special place to call home. Peachland itself is renowned for its smalltown charm, proximity to local amenities, and year-round recreational opportunities, including hiking, boating, and wine tasting. 6051 Gerrie Road is more than just a lot--it's an opportunity to build a life in one of the most beautiful locations in the Okanagan. Don't miss your chance to claim this exceptional property and make your dream home a reality! Priced 128K below assessed value. Utilities at lot line and ready for hook up. \*\*\*GST is included in the asking price. You can pick your own builder and there are no timelines for building. Pre...