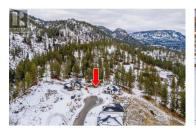

Discover the perfect canvas for your dream home at 6051 Gerrie Road in stunning Peachland, BC. This 1.19-acre building lot offering a serene and picturesque setting with lake views for your future residence. Nestled in a peaceful, treed environment, the property provides a sense of tranquility and privacy, ideal for those seeking to escape the hustle and bustle of city life. Backing onto crown land, this lot ensures no immediate rear neighbours, preserving the natural beauty and quiet ambiance. Whether you're an outdoor enthusiast or simply value the serenity of nature, this location offers endless possibilities for recreation and relaxation right in your backyard. Situated in a quiet neighbourhood, the property is perfect for individuals or families looking for a special place to call home. Peachland itself is renowned for its smalltown charm, proximity to local amenities, and year-round recreational opportunities, including hiking, boating, and wine tasting. 6051 Gerrie Road is more than just a lot--it's an opportunity to build a life in one of the most beautiful locations in the Okanagan. Don't miss your chance to claim this exceptional property and make your dream home a reality! Priced 128K below assessed value. Utilities at lot line and ready for hook up. \*\*\*GST is included in the asking price. You can pick your own builder and there are no timelines for building. Pre...