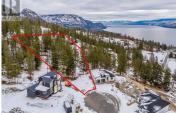

Discover the perfect canvas for your dream home at 6051 Gerrie Road in stunning Peachland, BC. This 1.19-acre building lot offering a serene and picturesque setting with lake views for your future residence. Nestled in a peaceful, treed environment, the property provides a sense of tranquility and privacy, ideal for those seeking to escape the hustle and bustle of city life. Backing onto crown land, this lot ensures no immediate rear neighbours, preserving the natural beauty and quiet ambiance. Whether you're an outdoor enthusiast or simply value the serenity of nature, this location offers endless possibilities for recreation and relaxation right in your backyard. Situated in a quiet neighbourhood, the property is perfect for individuals or families looking for a special place to call home. Peachland itself is renowned for its smalltown charm, proximity to local amenities, and year-round recreational opportunities, including hiking, boating, and wine tasting. 6051 Gerrie Road is more than just a lot--it's an opportunity to build a life in one of the most beautiful locations in the Okanagan. Don't miss your chance to claim this exceptional property and make your dream home a reality! Priced 128K below assessed value. Utilities at lot line and ready for hook up. \*\*\*GST is included in the asking price. You can pick your own builder and there are no timelines for building. Pre...