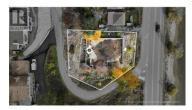

This vacant lot presents an incredible investment opportunity with a partially constructed concrete foundation and multi-unit residential plans available for future development. Perfectly positioned with RM4 zoning, the property allows for medium-density residential development, ideal for multi-family or condo projects. Facing the highway and directly across from the sparkling Okanagan Lake, this lot boasts stunning, unobstructed views of both the lake and surrounding mountains. Located just minutes from Peachland's vibrant downtown, it combines convenience with the beauty of lakeside living. The foundation for a 9-condo development is already in place, streamlining the path to creating a stunning lakeview community. Don't miss out on this property, priced to sell and ready for your vision. Please exercise caution when walking on the property. (id:6769)