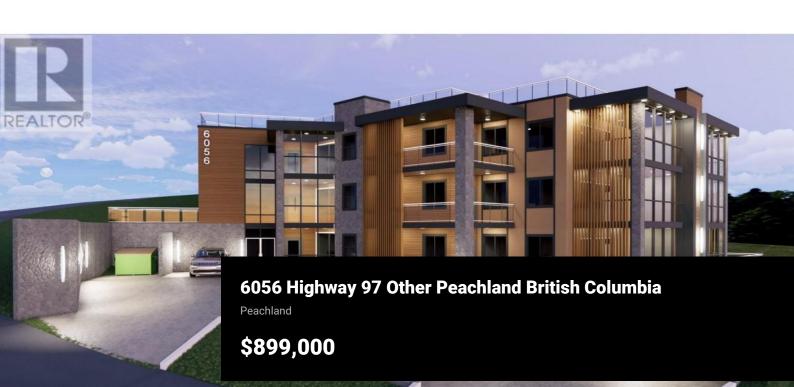

This vacant lot presents an incredible investment opportunity with a partially constructed concrete foundation and multi-unit residential plans available for future development. Perfectly positioned with RM4 zoning, the property allows for medium-density residential development, ideal for multi-family or condo projects. Facing the highway and directly across from the sparkling Okanagan Lake, this lot boasts stunning, unobstructed views of both the lake and surrounding mountains. Located just minutes from Peachland's vibrant downtown, it combines convenience with the beauty of lakeside living. The foundation for a 9-condo development is already in place, streamlining the path to creating a stunning lakeview community. Don't miss out on this property, priced to sell and ready for your vision. Please exercise caution when walking on the property. (id:6769)