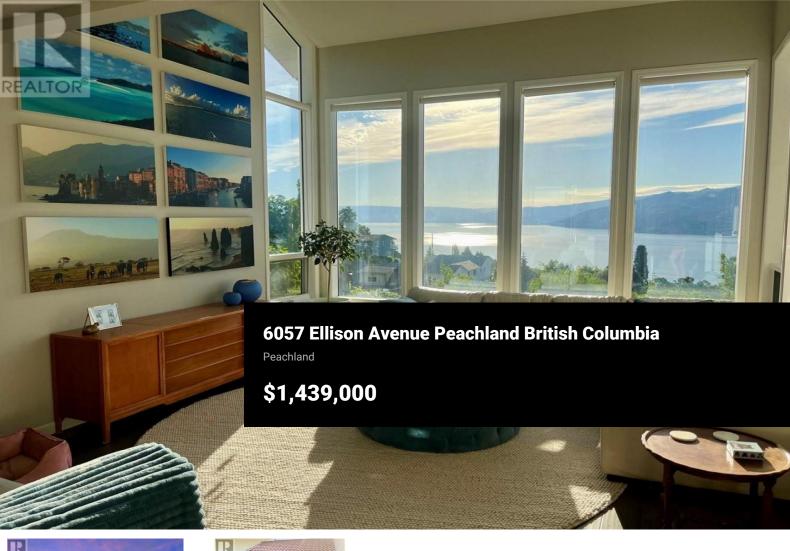

The moment you walk through the front door you are greeted with expansive sight lines to the lake across the entire width of the main floor. Huge vaulted ceilings to your left to the upstairs and very tall great room windows open up the lake and valley views to raise your spirits. To your right is a large designer island kitchen that opens up a world of possibilities for entertaining. The large picture window opens all the way for access to the kitchen bar on sundeck. The open concept main floor truly captures what living with a view is all about. The upper level boasts a large primary bedroom with terrific views looking across and south to Penticton. A 5-piece ensuite with large soaker and walk in shower plus walk-in closet compliment the primary bedroom. The upper foyer is expansive and open to the great room below. The lower level offers a large family room/rec room with access to a massive stamped concrete deck with lovely lake and garden views. A kitchenette, with bathroom, laundry and a large spare bedroom allows for a separate in-law suite on the lower level if desired. 6057 Ellison is generous .48 view lot in a neighbourhood of large view lots. Enjoy double garage with room to turn around at the bottom, plus extra parking along the road. Ellison Ave is a school bus route which gets plowed first in the winter. There is a bus stop just up the street at Ellison & Princ...