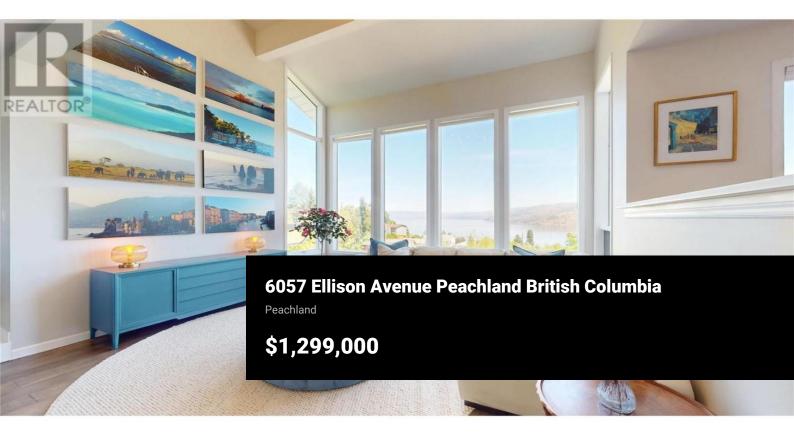

The moment you walk through the front door you are greeted with expansive sight lines to the lake across the entire width of the main floor. Huge vaulted ceilings to your left to the upstairs and very tall great room windows open up the lake and valley views to raise your spirits. To your right is a large designer island kitchen that opens up a world of possibilities for entertaining. Enjoy 6 burner gas stove with Euro style hood vent, a coffee & wine bar, open shelving, window trim & island in custom black walnut. The large picture window opens all the way for access to the kitchen bar on sundeck. Enjoy the outdoor quartzite eating bar. The upper level boasts a large primary bedroom with terrific views looking across and south to Penticton. A 5-piece ensuite with large soaker and walk in shower plus walk-in closet compliment the primary bedroom. The lower level offers a large family room/rec room with access to a massive stamped concrete deck with lovely lake and garden views. Enjoy double garage with room to turn around at the bottom, plus extra parking along the road. Ellison Ave is a school bus route which gets plowed first in the winter. There is a bus stop just up the street at Ellison & Princeton Road. New lighting throughout, top down bottom up blinds for maximum view and privacy, French bistro brass & glass shelving. New hot water tank. Furnace 2015, AC Compress...