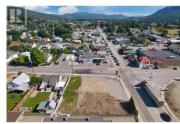

## 606 George Street Enderby British Columbia Enderby / Grindrod \$549,000

\*\*Prime Commercial Corner Lot for Sale in Enderby\*\* High visibility corner lot in a prime location, priced at \$579,000 for 0.35 acre(double lot) in the heart of Enderby on Highway 97A. Zoned C2 - Highway and Tourist Commercial, with permitted uses including accommodation (apartments, dwelling units, hotels, motels), food service (coffee shops, restaurants, bakeries, butcher shops, caterers), retail sales (automobiles, boats, mobile homes, sporting goods), and services (service stations, garages, mini storage facilities, car washes). Less than 15 minutes to Armstrong, 20 minutes to Salmon Arm and 25 minutes to Sicamous. Don't miss this exceptional opportunity to establish your business in a thriving area with excellent transport links and diverse commercial potential. (id:6769)