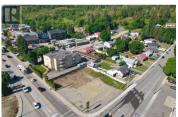

## 606 George Street Enderby British Columbia Enderby / Grindrod \$549,000

\*\*Prime Commercial Corner Lot for Sale in Enderby\*\* High visibility corner lot in a prime location, priced at \$579,000 for 0.35 acre(double lot) in the heart of Enderby on Highway 97A. Zoned C2 - Highway and Tourist Commercial, with permitted uses including accommodation (apartments, dwelling units, hotels, motels), food service (coffee shops, restaurants, bakeries, butcher shops, caterers), retail sales (automobiles, boats, mobile homes, sporting goods), and services (service stations, garages, mini storage facilities, car washes). Less than 15 minutes to Armstrong, 20 minutes to Salmon Arm and 25 minutes to Sicamous. Don't miss this exceptional opportunity to establish your business in a thriving area with excellent transport links and diverse commercial potential. (id:6769)