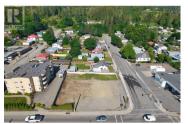

## 606 George Street Enderby British Columbia Enderby / Grindrod \$549,000

\*\*Prime Commercial Corner Lot for Sale in Enderby\*\* High visibility corner lot in a prime location, priced at \$579,000 for 0.35 acre(double lot) in the heart of Enderby on Highway 97A. Zoned C2 - Highway and Tourist Commercial, with permitted uses including accommodation (apartments, dwelling units, hotels, motels), food service (coffee shops, restaurants, bakeries, butcher shops, caterers), retail sales (automobiles, boats, mobile homes, sporting goods), and services (service stations, garages, mini storage facilities, car washes). Less than 15 minutes to Armstrong, 20 minutes to Salmon Arm and 25 minutes to Sicamous. Don't miss this exceptional opportunity to establish your business in a thriving area with excellent transport links and diverse commercial potential. (id:6769)