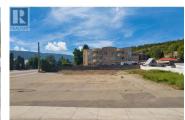

## 606 George Street Enderby British Columbia Enderby / Grindrod \$549,000

\*\*Prime Commercial Corner Lot for Sale in Enderby\*\* High visibility corner lot in a prime location, priced at \$579,000 for 0.35 acre(double lot) in the heart of Enderby on Highway 97A. Zoned C2 - Highway and Tourist Commercial, with permitted uses including accommodation (apartments, dwelling units, hotels, motels), food service (coffee shops, restaurants, bakeries, butcher shops, caterers), retail sales (automobiles, boats, mobile homes, sporting goods), and services (service stations, garages, mini storage facilities, car washes). Less than 15 minutes to Armstrong, 20 minutes to Salmon Arm and 25 minutes to Sicamous. Don't miss this exceptional opportunity to establish your business in a thriving area with excellent transport links and diverse commercial potential. (id:6769)