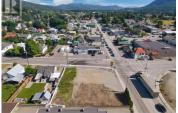

\*\*Prime Commercial Corner Lot for Sale in Enderby\*\* High visibility corner lot in a prime location, priced at \$579,000 for 0.35 acre(double lot) in the heart of Enderby on Highway 97A. Zoned C2 - Highway and Tourist Commercial, with permitted uses including accommodation (apartments, dwelling units, hotels, motels), food service (coffee shops, restaurants, bakeries, butcher shops, caterers), retail sales (automobiles, boats, mobile homes, sporting goods), and services (service stations, garages, mini storage facilities, car washes). Less than 15 minutes to Armstrong, 20 minutes to Salmon Arm and 25 minutes to Sicamous. Don't miss this exceptional opportunity to establish your business in a thriving area with excellent transport links and diverse commercial potential. (id:6769)