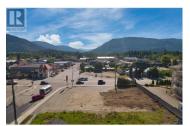

\*\*Prime Commercial Corner Lot for Sale in Enderby\*\* High visibility corner lot in a prime location, priced at \$579,000 for 0.35 acre(double lot) in the heart of Enderby on Highway 97A. Zoned C2 - Highway and Tourist Commercial, with permitted uses including accommodation (apartments, dwelling units, hotels, motels), food service (coffee shops, restaurants, bakeries, butcher shops, caterers), retail sales (automobiles, boats, mobile homes, sporting goods), and services (service stations, garages, mini storage facilities, car washes). Less than 15 minutes to Armstrong, 20 minutes to Salmon Arm and 25 minutes to Sicamous. Don't miss this exceptional opportunity to establish your business in a thriving area with excellent transport links and diverse commercial potential. (id:6769)