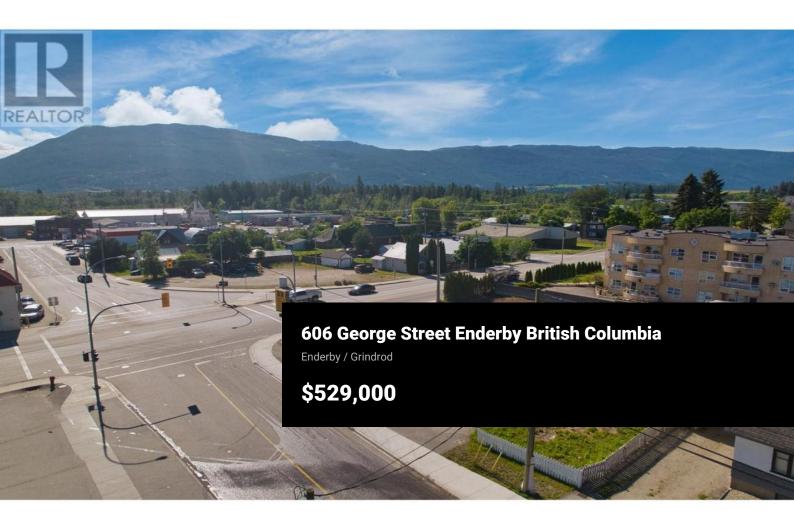

\*\*Prime Commercial Corner Lot for Sale in Enderby\*\* High visibility corner lot in a prime location, priced at \$579,000 for 0.35 acre(double lot) in the heart of Enderby on Highway 97A. Zoned C2 - Highway and Tourist Commercial, with permitted uses including accommodation (apartments, dwelling units, hotels, motels), food service (coffee shops, restaurants, bakeries, butcher shops, caterers), retail sales (automobiles, boats, mobile homes, sporting goods), and services (service stations, garages, mini storage facilities, car washes). Less than 15 minutes to Armstrong, 20 minutes to Salmon Arm and 25 minutes to Sicamous. Don't miss this exceptional opportunity to establish your business in a thriving area with excellent transport links and diverse commercial potential. (id:6769)