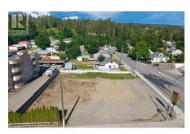

\*\*Prime Commercial Corner Lot for Sale in Enderby\*\* High visibility corner lot in a prime location, priced at \$579,000 for 0.35 acre(double lot) in the heart of Enderby on Highway 97A. Zoned C2 - Highway and Tourist Commercial, with permitted uses including accommodation (apartments, dwelling units, hotels, motels), food service (coffee shops, restaurants, bakeries, butcher shops, caterers), retail sales (automobiles, boats, mobile homes, sporting goods), and services (service stations, garages, mini storage facilities, car washes). Less than 15 minutes to Armstrong, 20 minutes to Salmon Arm and 25 minutes to Sicamous. Don't miss this exceptional opportunity to establish your business in a thriving area with excellent transport links and diverse commercial potential. (id:6769)