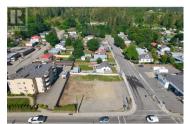

\*\*Prime Commercial Corner Lot for Sale in Enderby\*\* High visibility corner lot in a prime location, priced at \$579,000 for 0.35 acre(double lot) in the heart of Enderby on Highway 97A. Zoned C2 - Highway and Tourist Commercial, with permitted uses including accommodation (apartments, dwelling units, hotels, motels), food service (coffee shops, restaurants, bakeries, butcher shops, caterers), retail sales (automobiles, boats, mobile homes, sporting goods), and services (service stations, garages, mini storage facilities, car washes). Less than 15 minutes to Armstrong, 20 minutes to Salmon Arm and 25 minutes to Sicamous. Don't miss this exceptional opportunity to establish your business in a thriving area with excellent transport links and diverse commercial potential. (id:6769)