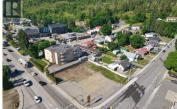

\*\*Prime Commercial Corner Lot for Sale in Enderby\*\* High visibility corner lot in a prime location, priced at \$579,000 for 0.35 acre(double lot) in the heart of Enderby on Highway 97A. Zoned C2 - Highway and Tourist Commercial, with permitted uses including accommodation (apartments, dwelling units, hotels, motels), food service (coffee shops, restaurants, bakeries, butcher shops, caterers), retail sales (automobiles, boats, mobile homes, sporting goods), and services (service stations, garages, mini storage facilities, car washes). Less than 15 minutes to Armstrong, 20 minutes to Salmon Arm and 25 minutes to Sicamous. Don't miss this exceptional opportunity to establish your business in a thriving area with excellent transport links and diverse commercial potential. (id:6769)