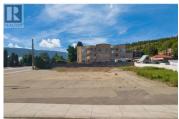

\*\*Prime Commercial Corner Lot for Sale in Enderby\*\* High visibility corner lot in a prime location, priced at \$579,000 for 0.35 acre(double lot) in the heart of Enderby on Highway 97A. Zoned C2 - Highway and Tourist Commercial, with permitted uses including accommodation (apartments, dwelling units, hotels, motels), food service (coffee shops, restaurants, bakeries, butcher shops, caterers), retail sales (automobiles, boats, mobile homes, sporting goods), and services (service stations, garages, mini storage facilities, car washes). Less than 15 minutes to Armstrong, 20 minutes to Salmon Arm and 25 minutes to Sicamous. Don't miss this exceptional opportunity to establish your business in a thriving area with excellent transport links and diverse commercial potential. (id:6769)