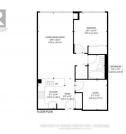

## 9017 Leslie Street 607 Richmond Hill Beaver Creek Business Park Ontario

Beaver Creek Business Park

\$585,800

2 Parking Spots!! Minutes from Highway 404, Highway 7 and 407. Low condo fees. Clean, well-maintained 1+Den condo with an unobstructed East view and beautiful sunrises. Bright and spacious layout. Large den that can be used as a second bedroom. Great soundproofing between neighbouring units. Desirable location. Walking distance to Highway 7 which offers York Region Transit, Viva, shops and banks. Across the street from the East Beaver Creek restaurants, comedy club and cinema. Approximately 669 Sq Ft. Featuring updated laminate floors and ensuite laundry. Building features 24 Hr. gatehouse security, Ample visitor parking and membership to the Parkway Fitness and Racquet Club with the following amenities: indoor and outdoor pools, gym, fitness classes, squash, pickleball, hot tub and more. Schools, grocery stores and GO stations in the area. (id:6769)