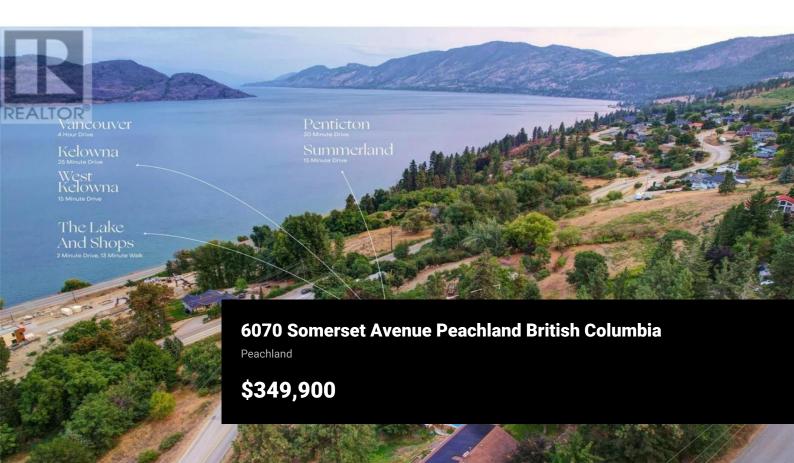

MASSIVE PRICE REDUCTION | Sellers want it gone before winter! Don't miss this prime .31-acre lake view lot with multi-family development potential. This is a no-brainer investment opportunity to lock in at a reduced price before anticipated rate drops. Use the winter months to secure permits and be ready to break ground in spring 2025. Recent BC zoning changes allow for a singlefamily home, duplex, or up to four units with short-term rental suites on this rare FREEHOLD LAND, with no restrictions on style or timelines. Bring your own builder and take advantage of one of the gentlest slopes in Peachland, offering easy construction and stunning views. The property comes with a comprehensive package including geotechnical reports, architectural plans, engineering, and land surveys to expedite your project. This lot is priced to sell fast! Submit your offer now and be ready for your spring build. (id:6769)