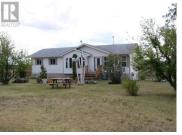

Full Quarter of Land with a Modular Home in a beautiful location with riverbank views North of Spirit River. This property has beautiful views and a peaceful location. Currently being farmed with a grain crop planted but would make excellent pasture land for animals or recreation. There is a 2003 Winalta Modular Home with a full Walk Out basement that looks almost new. This home is fully drywalled with nice finishing throughout & is in immaculate condition. Off the side entrance where there is a nice size deck there is access into a porch area with the laundry facilities. At this end of the home are 2 bedrooms, a 4 pc. main bathroom, an office & into the main living area. There are lovely large decorative windows in the spacious living room & a vaulted ceiling which adds tons of natural light. There is a large dining area off the living room next to the kitchen which features an island, tons of cabinets with counter space & corner pantry. The kitchen is large & could easily accommodate several cooks at once. The master bedroom has a with 5 pc. ensuite (separate shower & soaker tub) which is at the opposite end of the house & offers nice privacy. There is an older shop that has very little value but good dry storage - 24 ft. x 40 ft. There is nice flowerbeds & shrubs throughout the yard all around the home. The yard site is about 5 acres. This home quarter is currently plante...