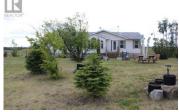

Full Quarter of Land with a Modular Home in a beautiful location with riverbank views North of Spirit River. This property has beautiful views and a peaceful location. Currently being farmed with a grain crop planted but would make excellent pasture land for animals or recreation. There is a 2003 Winalta Modular Home with a full Walk Out basement that looks almost new. This home is fully drywalled with nice finishing throughout & is in immaculate condition. Off the side entrance where there is a nice size deck there is access into a porch area with the laundry facilities. At this end of the home are 2 bedrooms, a 4 pc. main bathroom, an office & into the main living area. There are lovely large decorative windows in the spacious living room & a vaulted ceiling which adds tons of natural light. There is a large dining area off the living room next to the kitchen which features an island, tons of cabinets with counter space & corner pantry. The kitchen is large & could easily accommodate several cooks at once. The master bedroom has a with 5 pc. ensuite (separate shower & soaker tub) which is at the opposite end of the house & offers nice privacy. There is an older shop that has very little value but good dry storage - 24 ft. x 40 ft. There is nice flowerbeds & shrubs throughout the yard all around the home. The yard site is about 5 acres. This home quarter is currently plante...