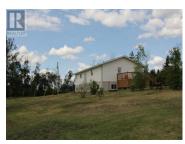

Full Quarter of Land with a Modular Home in a beautiful location with riverbank views North of Spirit River. This property has beautiful views and a peaceful location. Currently being farmed with a grain crop planted but would make excellent pasture land for animals or recreation. There is a 2003 Winalta Modular Home with a full Walk Out basement that looks almost new. This home is fully drywalled with nice finishing throughout & is in immaculate condition. Off the side entrance where there is a nice size deck there is access into a porch area with the laundry facilities. At this end of the home are 2 bedrooms, a 4 pc. main bathroom, an office & into the main living area. There are lovely large decorative windows in the spacious living room & a vaulted ceiling which adds tons of natural light. There is a large dining area off the living room next to the kitchen which features an island, tons of cabinets with counter space & corner pantry. The kitchen is large & could easily accommodate several cooks at once. The master bedroom has a with 5 pc. ensuite (separate shower & soaker tub) which is at the opposite end of the house & offers nice privacy. There is an older shop that has very little value but good dry storage - 24 ft. x 40 ft. There is nice flowerbeds & shrubs throughout the yard all around the home. The yard site is about 5 acres. This home quarter is currently plante...