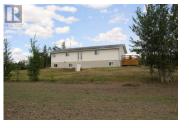

Full Quarter of Land with a Modular Home in a beautiful location with riverbank views North of Spirit River. This property has beautiful views and a peaceful location. Currently being farmed with a grain crop planted but would make excellent pasture land for animals or recreation. There is a 2003 Winalta Modular Home with a full Walk Out basement that looks almost new. This home is fully drywalled with nice finishing throughout & is in immaculate condition. Off the side entrance where there is a nice size deck there is access into a porch area with the laundry facilities. At this end of the home are 2 bedrooms, a 4 pc. main bathroom, an office & into the main living area. There are lovely large decorative windows in the spacious living room & a vaulted ceiling which adds tons of natural light. There is a large dining area off the living room next to the kitchen which features an island, tons of cabinets with counter space & corner pantry. The kitchen is large & could easily accommodate several cooks at once. The master bedroom has a with 5 pc. ensuite (separate shower & soaker tub) which is at the opposite end of the house & offers nice privacy. There is an older shop that has very little value but good dry storage - 24 ft. x 40 ft. There is nice flowerbeds & shrubs throughout the yard all around the home. The yard site is about 5 acres. This home quarter is currently plante...