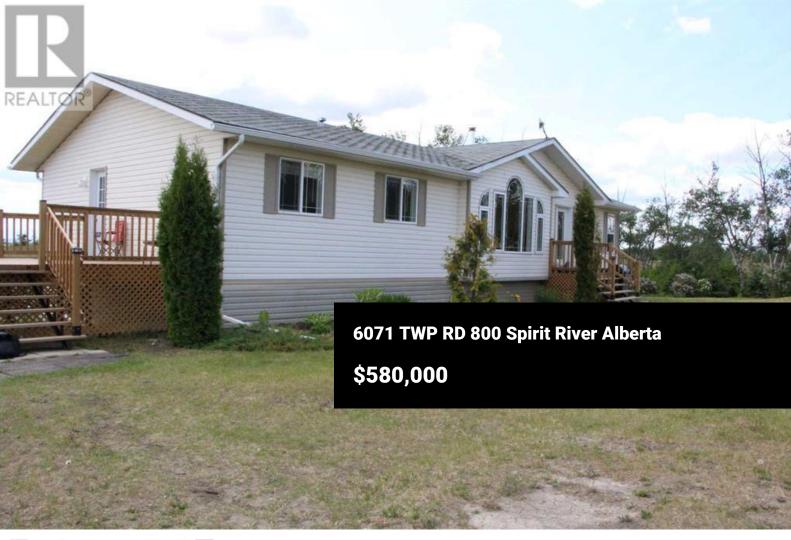

Full Quarter of Land with a Modular Home in a beautiful location with riverbank views North of Spirit River. This property has beautiful views and a peaceful location. Currently being farmed with a grain crop planted but would make excellent pasture land for animals or recreation. There is a 2003 Winalta Modular Home with a full Walk Out basement that looks almost new. This home is fully drywalled with nice finishing throughout & is in immaculate condition. Off the side entrance where there is a nice size deck there is access into a porch area with the laundry facilities. At this end of the home are 2 bedrooms, a 4 pc. main bathroom, an office & into the main living area. There are lovely large decorative windows in the spacious living room & a vaulted ceiling which adds tons of natural light. There is a large dining area off the living room next to the kitchen which features an island, tons of cabinets with counter space & corner pantry. The kitchen is large & could easily accommodate several cooks at once. The master bedroom has a with 5 pc. ensuite (separate shower & soaker tub) which is at the opposite end of the house & offers nice privacy. There is an older shop that has very little value but good dry storage - 24 ft. x 40 ft. There is nice flowerbeds & shrubs throughout the yard all around the home. The yard site is about 5 acres. This home quarter is currently plante...