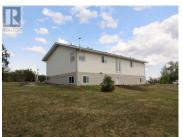

Full Quarter of Land with a Modular Home in a beautiful location with riverbank views North of Spirit River. This property has beautiful views and a peaceful location. Currently being farmed with a grain crop planted but would make excellent pasture land for animals or recreation. There is a 2003 Winalta Modular Home with a full Walk Out basement that looks almost new. This home is fully drywalled with nice finishing throughout & is in immaculate condition. Off the side entrance where there is a nice size deck there is access into a porch area with the laundry facilities. At this end of the home are 2 bedrooms, a 4 pc. main bathroom, an office & into the main living area. There are lovely large decorative windows in the spacious living room & a vaulted ceiling which adds tons of natural light. There is a large dining area off the living room next to the kitchen which features an island, tons of cabinets with counter space & corner pantry. The kitchen is large & could easily accommodate several cooks at once. The master bedroom has a with 5 pc. ensuite (separate shower & soaker tub) which is at the opposite end of the house & offers nice privacy. There is an older shop that has very little value but good dry storage - 24 ft. x 40 ft. There is nice flowerbeds & shrubs throughout the yard all around the home. The yard site is about 5 acres. This home quarter is currently plante...