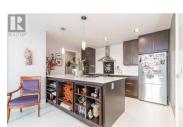

## 2040 Springfield Road 608 Kelowna British Columbia Springfield/Spall \$529,900

2040 SPRINGHELD RC

Located in the sought-after INvue building, this 2-bedroom, 2-bath unit offers a functional split floor plan, ideal for privacy and convenience. Inside, you'll find 9-foot ceilings, floor to ceiling windows, cork floors, along with a functional kitchen featuring granite countertops and stainless-steel appliances. Enjoy the comfort of geothermal heating and cooling throughout the year, complemented by two decks featuring city and mountain views. This glass and concrete building provides a range of amenities including a rooftop terrace, pool, and hot tub, gym, recreation area, conference room, guest suites, secured underground parking, and a dog wash station. All located within walking distance to Orchard Park Shopping Center and Mission Creek Greenway. 2 pets allowed without size restrictions. Priced below 2024 Assessment. Vacant and ready for immediate occupancy! (id:6769)