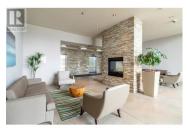

## 2040 Springfield Road 608 Kelowna British Columbia Springfield/Spall \$529,900

2040 SPRINGHELD RC

Located in the sought-after INvue building, this 2-bedroom, 2-bath unit offers a functional split floor plan, ideal for privacy and convenience. Inside, you'll find 9-foot ceilings, floor to ceiling windows, cork floors, along with a functional kitchen featuring granite countertops and stainless-steel appliances. Enjoy the comfort of geothermal heating and cooling throughout the year, complemented by two decks featuring city and mountain views. This glass and concrete building provides a range of amenities including a rooftop terrace, pool, and hot tub, gym, recreation area, conference room, guest suites, secured underground parking, and a dog wash station. All located within walking distance to Orchard Park Shopping Center and Mission Creek Greenway. 2 pets allowed without size restrictions. Priced below 2024 Assessment. Vacant and ready for immediate occupancy! (id:6769)