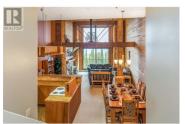

ski in and ski out access 2 doors down the hall. Soaring ceilings on the main floor. Oversized entrance for all of your ski gear. Two lock offs. Spectacular unobstructed views and just a short 5 minute walk to the village. Comes turn key with all furnishings. Enjoy your own private sauna. Hot tub and games area located on the same floor. Located in the Moguls building. Includes one underground parking spot and ski locker. There is a brand new entrance and full exterior cladding to be finished by the beginning of ski season. Already paid for! Current owners made \$50,000 revenue last year!! There is also no rental restrictions, can keep all revenue! GST applicable unless deferred. Two dogs allowed. (id:6769)

The ultimate "SKI CHALET"! This cozy three bedroom, two bathroom has direct