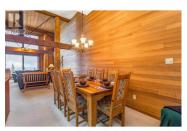

The ultimate "SKI CHALET"! This cozy three bedroom, two bathroom has direct

ski in and ski out access 2 doors down the hall. Soaring ceilings on the main floor. Oversized entrance for all of your ski gear. Two lock offs. Spectacular unobstructed views and just a short 5 minute walk to the village. Comes turn key with all furnishings. Enjoy your own private sauna. Hot tub and games area located on the same floor. Located in the Moguls building. Includes one underground parking spot and ski locker. There is a brand new entrance and full exterior cladding to be finished by the beginning of ski season. Already paid for! Current owners made \$50,000 revenue last year!! There is also no rental restrictions, can keep all revenue! GST applicable unless deferred. Two dogs allowed. (id:6769)