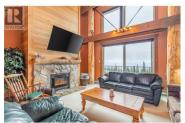

ski in and ski out access 2 doors down the hall. Soaring ceilings on the main floor. Oversized entrance for all of your ski gear. Two lock offs. Spectacular unobstructed views and just a short 5 minute walk to the village. Comes turn key with all furnishings. Enjoy your own private sauna. Hot tub and games area located on the same floor. Located in the Moguls building. Includes one underground parking spot and ski locker. There is a brand new entrance and full exterior cladding to be finished by the beginning of ski season. Already paid for! Current owners made \$50,000 revenue last year!! There is also no rental restrictions, can keep all revenue! GST applicable unless deferred. Two dogs allowed. (id:6769)

The ultimate "SKI CHALET"! This cozy three bedroom, two bathroom has direct