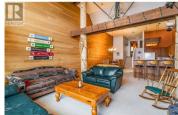

The ultimate "SKI CHALET"! This cozy three bedroom, two bathroom has direct

ski in and ski out access 2 doors down the hall. Soaring ceilings on the main floor. Oversized entrance for all of your ski gear. Two lock offs. Spectacular unobstructed views and just a short 5 minute walk to the village. Comes turn key with all furnishings. Enjoy your own private sauna. Hot tub and games area located on the same floor. Located in the Moguls building. Includes one underground parking spot and ski locker. There is a brand new entrance and full exterior cladding to be finished by the beginning of ski season. Already paid for! Current owners made \$50,000 revenue last year!! There is also no rental restrictions, can keep all revenue! GST applicable unless deferred. Two dogs allowed. (id:6769)