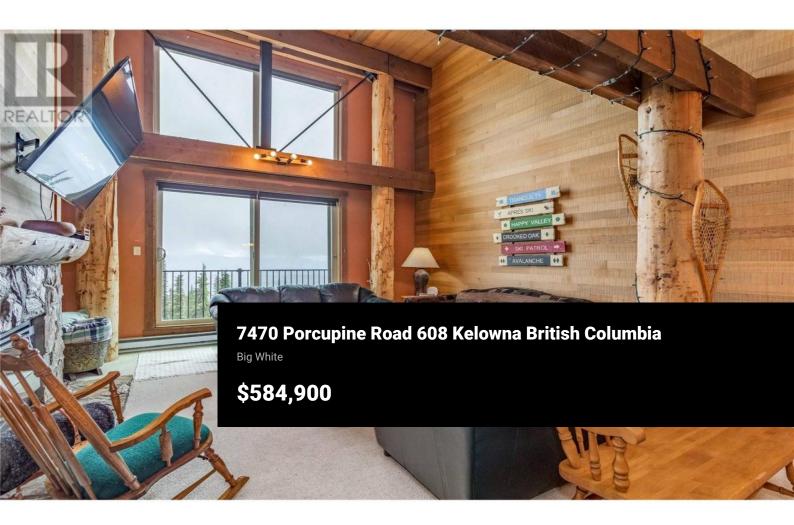

ski in and ski out access 2 doors down the hall. Soaring ceilings on the main floor. Oversized entrance for all of your ski gear. Two lock offs. Spectacular unobstructed views and just a short 5 minute walk to the village. Comes turn key with all furnishings. Enjoy your own private sauna. Hot tub and games area located on the same floor. Located in the Moguls building. Includes one underground parking spot and ski locker. There is a brand new entrance and full exterior cladding to be finished by the beginning of ski season. Already paid for! Current owners made \$50,000 revenue last year!! There is also no rental restrictions, can keep all revenue! GST applicable unless deferred. Two dogs allowed. (id:6769)

The ultimate "SKI CHALET"! This cozy three bedroom, two bathroom has direct