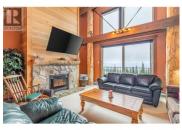

7470 Porcupine Road 608 Kelowna British Columbia Big White

\$614,900

The ultimate "SKI CHALET"! This cozy three bedroom, two bathroom has direct ski in and ski out access 2 doors down the hall. Soaring ceilings on the main floor. Oversized entrance for all of your ski gear. Two lock offs. Spectacular unobstructed views and just a short 5 minute walk to the village. Comes turn key with all furnishings. Enjoy your own private sauna. Hot tub and games area located on the same floor. Located in the Moguls building. Includes one underground parking spot and ski locker. There is a brand new entrance and full exterior cladding to be finished by the beginning of ski season. Already paid for! Current owners made \$50,000 revenue last year!! There is also no rental restrictions, can keep all revenue! GST applicable unless deferred. Two dogs allowed. (id:6769)