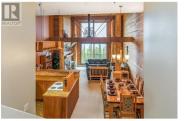

7470 Porcupine Road 608 Kelowna British Columbia Big White

\$614,900

The ultimate "SKI CHALET"! This cozy three bedroom, two bathroom has direct ski in and ski out access 2 doors down the hall. Soaring ceilings on the main floor. Oversized entrance for all of your ski gear. Two lock offs. Spectacular unobstructed views and just a short 5 minute walk to the village. Comes turn key with all furnishings. Enjoy your own private sauna. Hot tub and games area located on the same floor. Located in the Moguls building. Includes one underground parking spot and ski locker. There is a brand new entrance and full exterior cladding to be finished by the beginning of ski season. Already paid for! Current owners made \$50,000 revenue last year!! There is also no rental restrictions, can keep all revenue! GST applicable unless deferred. Two dogs allowed. (id:6769)