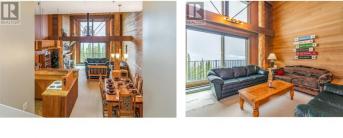

7470 Porcupine Road 608 Kelowna British Columbia Big White

\$614,900

The ultimate "SKI CHALET"! This cozy three bedroom, two bathroom has direct ski in and ski out access 2 doors down the hall. Soaring ceilings on the main floor. Oversized entrance for all of your ski gear. Two lock offs. Spectacular unobstructed views and just a short 5 minute walk to the village. Comes turn key with all furnishings. Enjoy your own private sauna. Hot tub and games area located on the same floor. Located in the Moguls building. Includes one underground parking spot and ski locker. There is a brand new entrance and full exterior cladding to be finished by the beginning of ski season. Already paid for! Current owners made \$50,000 revenue for the last 2 years!! There is also no rental restrictions, can keep all revenue! GST applicable unless deferred. Two dogs allowed. (id:6769)