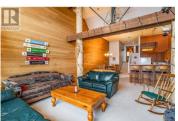

7470 Porcupine Road 608 Kelowna British Columbia Big White

\$614,900

The ultimate "SKI CHALET"! This cozy three bedroom, two bathroom has direct ski in and ski out access 2 doors down the hall. Soaring ceilings on the main floor. Oversized entrance for all of your ski gear. Two lock offs. Spectacular unobstructed views and just a short 5 minute walk to the village. Comes turn key with all furnishings. Enjoy your own private sauna. Hot tub and games area located on the same floor. Located in the Moguls building. Includes one underground parking spot and ski locker. There is a brand new entrance and full exterior cladding to be finished by the beginning of ski season. Already paid for! Current owners made \$50,000 revenue for the last 2 years!! There is also no rental restrictions, can keep all revenue! GST applicable unless deferred. Two dogs allowed. (id:6769)