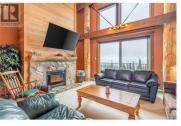

7470 Porcupine Road 608 Kelowna British Columbia Big White

\$614,900

The ultimate "SKI CHALET"! This cozy three bedroom, two bathroom has direct ski in and ski out access 2 doors down the hall. Soaring ceilings on the main floor. Oversized entrance for all of your ski gear. Two lock offs. Spectacular unobstructed views and just a short 5 minute walk to the village. Comes turn key with all furnishings. Enjoy your own private sauna. Hot tub and games area located on the same floor. Located in the Moguls building. Includes one underground parking spot and ski locker. There is a brand new entrance and full exterior cladding to be finished by the beginning of ski season. Already paid for! Current owners made \$50,000 revenue for the last 2 years!! There is also no rental restrictions, can keep all revenue! GST applicable unless deferred. Two dogs allowed. (id:6769)