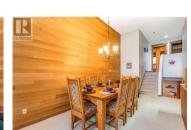

7470 Porcupine Road 608 Kelowna British Columbia Big White

\$614,900

The ultimate "SKI CHALET"! This cozy three bedroom, two bathroom has direct ski in and ski out access 2 doors down the hall. Soaring ceilings on the main floor. Oversized entrance for all of your ski gear. Two lock offs. Spectacular unobstructed views and just a short 5 minute walk to the village. Comes turn key with all furnishings. Enjoy your own private sauna. Hot tub and games area located on the same floor. Located in the Moguls building. Includes one underground parking spot and ski locker. There is a brand new entrance and full exterior cladding to be finished by the beginning of ski season. Already paid for! Current owners made \$50,000 revenue for the last 2 years!! There is also no rental restrictions, can keep all revenue! GST applicable unless deferred. Two dogs allowed. (id:6769)