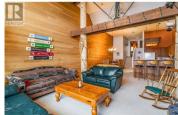

The ultimate "SKI CHALET"! This cozy three bedroom, two bathroom has direct ski in and ski out access 2 doors down the hall. Soaring ceilings on the main floor. Oversized entrance for all of your ski gear. Two lock offs. Spectacular unobstructed views and just a short 5 minute walk to the village. Comes turn key with all furnishings. Enjoy your own private sauna. Hot tub and games area located on the same floor. Located in the Moguls building. Includes one underground parking spot and ski locker. There is a brand new entrance and full exterior cladding to be finished by the beginning of ski season. Already paid for! Current owners made \$50,000 revenue for the last 2 years!! There is also no rental restrictions, can keep all revenue! GST applicable unless deferred. Two dogs allowed. (id:6769)