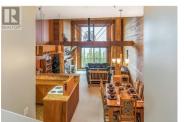

The ultimate "SKI CHALET"! This cozy three bedroom, two bathroom has direct ski in and ski out access 2 doors down the hall. Soaring ceilings on the main floor. Oversized entrance for all of your ski gear. Two lock offs. Spectacular unobstructed views and just a short 5 minute walk to the village. Comes turn key with all furnishings. Enjoy your own private sauna. Hot tub and games area located on the same floor. Located in the Moguls building. Includes one underground parking spot and ski locker. There is a brand new entrance and full exterior cladding to be finished by the beginning of ski season. Already paid for! Current owners made \$50,000 revenue for the last 2 years!! There is also no rental restrictions, can keep all revenue! GST applicable unless deferred. Two dogs allowed. (id:6769)