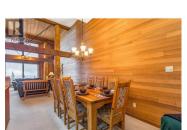

The ultimate "SKI CHALET"! This cozy three bedroom, two bathroom has direct ski in and ski out access 2 doors down the hall. Soaring ceilings on the main floor. Oversized entrance for all of your ski gear. Two lock offs. Spectacular unobstructed views and just a short 5 minute walk to the village. Comes turn key with all furnishings. Enjoy your own private sauna. Hot tub and games area located on the same floor. Located in the Moguls building. Includes one underground parking spot and ski locker. There is a brand new entrance and full exterior cladding to be finished by the beginning of ski season. Already paid for! Current owners made \$50,000 revenue for the last 2 years!! There is also no rental restrictions, can keep all revenue! GST applicable unless deferred. Two dogs allowed. (id:6769)