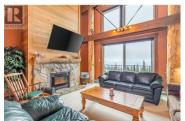

The ultimate "SKI CHALET"! This cozy three bedroom, two bathroom has direct ski in and ski out access 2 doors down the hall. Soaring ceilings on the main floor. Oversized entrance for all of your ski gear. Two lock offs. Spectacular unobstructed views and just a short 5 minute walk to the village. Comes turn key with all furnishings. Enjoy your own private sauna. Hot tub and games area located on the same floor. Located in the Moguls building. Includes one underground parking spot and ski locker. There is a brand new entrance and full exterior cladding to be finished by the beginning of ski season. Already paid for! Current owners made \$50,000 revenue for the last 2 years!! There is also no rental restrictions, can keep all revenue! GST applicable unless deferred. Two dogs allowed. (id:6769)