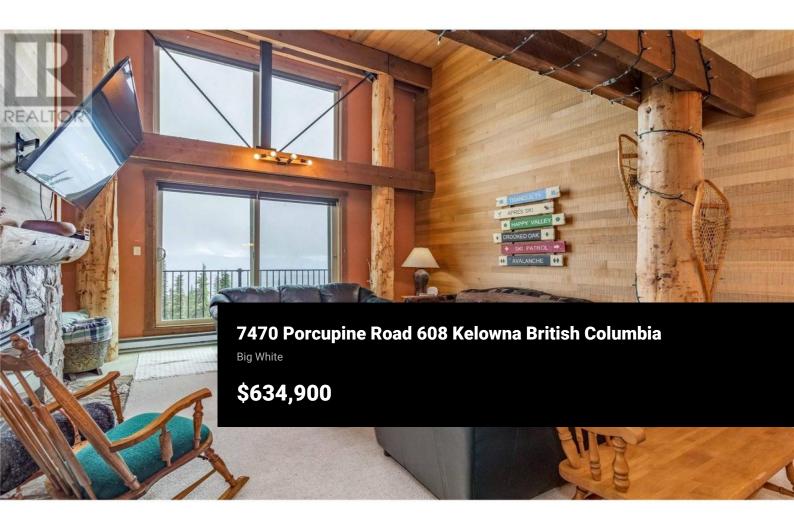

The ultimate "SKI CHALET"! This cozy three bedroom, two bathroom has direct ski in and ski out access 2 doors down the hall. Soaring ceilings on the main floor. Oversized entrance for all of your ski gear. Two lock offs. Spectacular unobstructed views and just a short 5 minute walk to the village. Comes turn key with all furnishings. Enjoy your own private sauna. Hot tub and games area located on the same floor. Located in the Moguls building. Includes one underground parking spot and ski locker. There is a brand new entrance and full exterior cladding to be finished by the beginning of ski season. Already paid for! Current owners made \$50,000 revenue for the last 2 years!! There is also no rental restrictions, can keep all revenue! GST applicable unless deferred. Two dogs allowed. (id:6769)