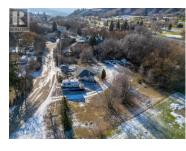

Welcome to an exceptional Development opportunity next to the Vernon Golf Course and the gateway to Kal Lake and rail trail! This large 1.9-acre parcel of land is zoned MUM which is suitable for a multi-unit residential development of approx 54 units and up to 4 stories. The 2 bed, 1 bath home on the property has been fully renovated and is ready to rent or occupy until your development is ready to build, then move it to another property! With easy access to Kalamalka Lake, beaches, world-class golf courses, ski resorts, wineries and all Vernon has to offer this location is ideal for this much needed development opportunity. (id:6769)