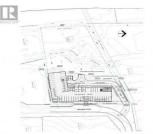

Welcome to an exceptional Development opportunity next to the Vernon Golf Course and the gateway to Kal Lake and rail trail! This large 1.9-acre parcel of land is zoned MUM which is suitable for a multi-unit residential development of approx 54 units and up to 4 stories. The 2 bed, 1 bath home on the property has been fully renovated and is ready to rent or occupy until your development is ready to build, then move it to another property! With easy access to Kalamalka Lake, beaches, world-class golf courses, ski resorts, wineries and all Vernon has to offer this location is ideal for this much needed development opportunity. (id:6769)