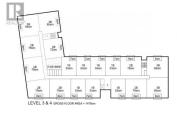

Welcome to an exceptional Development opportunity next to the Vernon Golf Course and the gateway to Kal Lake and rail trail! This large 1.9-acre parcel of land is zoned MUM which is suitable for a multi-unit residential development of approx 54 units and up to 4 stories. The 2 bed, 1 bath home on the property has been fully renovated and is ready to rent or occupy until your development is ready to build, then move it to another property! With easy access to Kalamalka Lake, beaches, world-class golf courses, ski resorts, wineries and all Vernon has to offer this location is ideal for this much needed development opportunity. (id:6769)