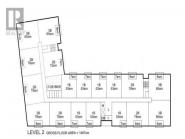

Welcome to an exceptional Development opportunity next to the Vernon Golf Course and the gateway to Kal Lake and rail trail! This large 1.9-acre parcel of land is zoned MUM which is suitable for a multi-unit residential development of approx 54 units and up to 4 stories. The 2 bed, 1 bath home on the property has been fully renovated and is ready to rent or occupy until your development is ready to build, then move it to another property! With easy access to Kalamalka Lake, beaches, world-class golf courses, ski resorts, wineries and all Vernon has to offer this location is ideal for this much needed development opportunity. (id:6769)