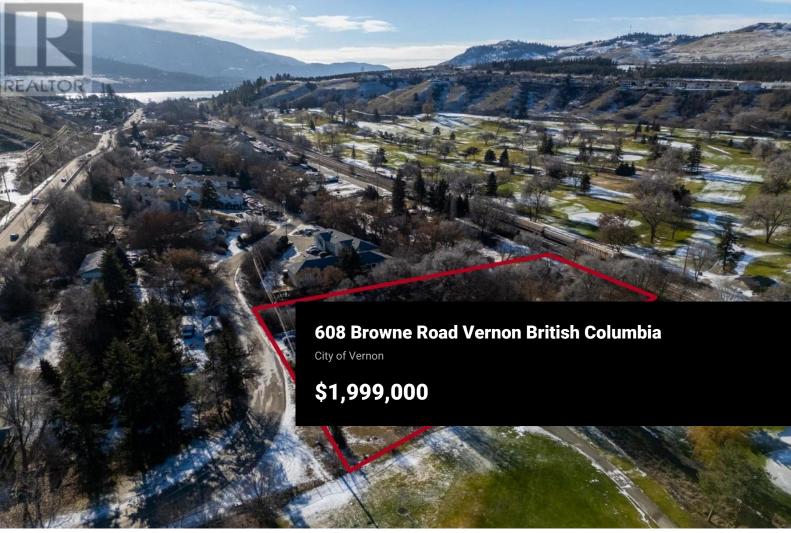

Welcome to an exceptional Development opportunity next to the Vernon Golf Course and the gateway to Kal Lake and rail trail! This large 1.9-acre parcel of land is zoned MUM which is suitable for a multi-unit residential development of approx 54 units and up to 4 stories. The 2 bed, 1 bath home on the property has been fully renovated and is ready to rent or occupy until your development is ready to build, then move it to another property! With easy access to Kalamalka Lake, beaches, world-class golf courses, ski resorts, wineries and all Vernon has to offer this location is ideal for this much needed development opportunity. (id:6769)