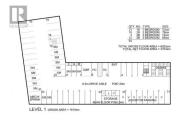

Welcome to an exceptional Development opportunity next to the Vernon Golf Course and the gateway to Kal Lake and rail trail! This large 1.9-acre parcel of land is zoned MUM which is suitable for a multi-unit residential development of approx 54 units and up to 4 stories. The 2 bed, 1 bath home on the property has been fully renovated and is ready to rent or occupy until your development is ready to build, then move it to another property! With easy access to Kalamalka Lake, beaches, world-class golf courses, ski resorts, wineries and all Vernon has to offer this location is ideal for this much needed development opportunity. (id:6769)