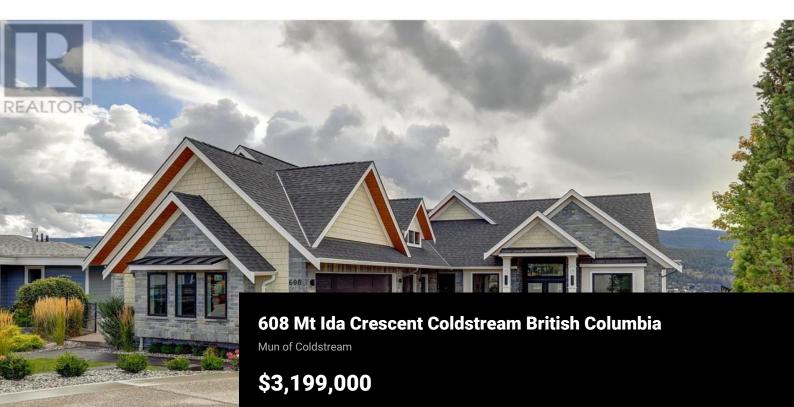

Presenting 608 Mt Ida Crescent, situated in Coldstream, British Columbia, in close proximity to Middleton Park, tennis courts, basketball facilities, a playground, and scenic walking trails. Enjoy breathtaking panoramic views of the lake and mountains from the secluded backyard retreat, complete with a pool, hot tub, fire pit, and a designated movie area. Boasting 5400 sg ft., this home offers exceptional entertainment spaces, including an Infrared Sunlighten sauna, massage room, a world-class fitness area, and a theater room for personal luxury. The open kitchen and dining area seamlessly connect to a BBQ island and covered deck, providing an expansive area for both entertaining and everyday living. The built -n S/S appliances also include a built-in Combi Steam Oven, complimenting the gas range, industrial sized fridge,dishwasher and microwave. The elegant living room exudes brightness and warmth, while the residence showcases distinctive cut stone work, a reverse osmosis system, an Environmental Air Filtration System, and a highend built-in surround system both indoors and outdoors. Additionally, the property is ready for a self contained in-law suite with a private entrance. (id:6769)