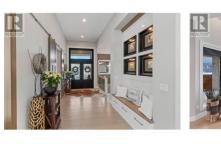

Presenting 608 Mt Ida Crescent, situated in Coldstream, British Columbia, in close proximity to Middleton Park, tennis courts, basketball facilities, a playground, and scenic walking trails. Enjoy breathtaking panoramic views of the lake and mountains from the secluded backyard retreat, complete with a pool, hot tub, fire pit, and a designated movie area. Boasting 5400 sg ft., this home offers exceptional entertainment spaces, including an Infrared Sunlighten sauna, massage room, a world-class fitness area, and a theater room for personal luxury. The open kitchen and dining area seamlessly connect to a BBQ island and covered deck, providing an expansive area for both entertaining and everyday living. The built -n S/S appliances also include a built-in Combi Steam Oven, complimenting the gas range, industrial sized fridge,dishwasher and microwave. The elegant living room exudes brightness and warmth, while the residence showcases distinctive cut stone work, a reverse osmosis system, an Environmental Air Filtration System, and a highend built-in surround system both indoors and outdoors. Additionally, the property is ready for a self contained in-law suite with a private entrance. (id:6769)