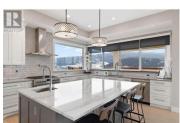

Presenting 608 Mt Ida Crescent, situated in Coldstream, British Columbia, in close proximity to Middleton Park, tennis courts, basketball facilities, a playground, and scenic walking trails. Enjoy breathtaking panoramic views of the lake and mountains from the secluded backyard retreat, complete with a pool, hot tub, fire pit, and a designated movie area. Boasting 5400 sg ft., this home offers exceptional entertainment spaces, including an Infrared Sunlighten sauna, massage room, a world-class fitness area, and a theater room for personal luxury. The open kitchen and dining area seamlessly connect to a BBQ island and covered deck, providing an expansive area for both entertaining and everyday living. The built -n S/S appliances also include a built-in Combi Steam Oven, complimenting the gas range, industrial sized fridge,dishwasher and microwave. The elegant living room exudes brightness and warmth, while the residence showcases distinctive cut stone work, a reverse osmosis system, an Environmental Air Filtration System, and a highend built-in surround system both indoors and outdoors. Additionally, the property is ready for a self contained in-law suite with a private entrance. (id:6769)