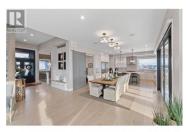

Presenting 608 Mt Ida Crescent, situated in Coldstream, British Columbia, in close proximity to Middleton Park, tennis courts, basketball facilities, a playground, and scenic walking trails. Enjoy breathtaking panoramic views of the lake and mountains from the secluded backyard retreat, complete with a pool, hot tub, fire pit, and a designated movie area. Boasting 5400 sg ft., this home offers exceptional entertainment spaces, including an Infrared Sunlighten sauna, massage room, a world-class fitness area, and a theater room for personal luxury. The open kitchen and dining area seamlessly connect to a BBQ island and covered deck, providing an expansive area for both entertaining and everyday living. The built -n S/S appliances also include a built-in Combi Steam Oven, complimenting the gas range, industrial sized fridge,dishwasher and microwave. The elegant living room exudes brightness and warmth, while the residence showcases distinctive cut stone work, a reverse osmosis system, an Environmental Air Filtration System, and a highend built-in surround system both indoors and outdoors. Additionally, the property is ready for a self contained in-law suite with a private entrance. (id:6769)