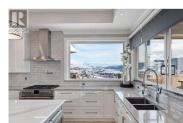

Presenting 608 Mt Ida Crescent, situated in Coldstream, British Columbia, in close proximity to Middleton Park, tennis courts, basketball facilities, a playground, and scenic walking trails. Enjoy breathtaking panoramic views of the lake and mountains from the secluded backyard retreat, complete with a pool, hot tub, fire pit, and a designated movie area. Boasting 5400 sg ft., this home offers exceptional entertainment spaces, including an Infrared Sunlighten sauna, massage room, a world-class fitness area, and a theater room for personal luxury. The open kitchen and dining area seamlessly connect to a BBQ island and covered deck, providing an expansive area for both entertaining and everyday living. The built -n S/S appliances also include a built-in Combi Steam Oven, complimenting the gas range, industrial sized fridge,dishwasher and microwave. The elegant living room exudes brightness and warmth, while the residence showcases distinctive cut stone work, a reverse osmosis system, an Environmental Air Filtration System, and a highend built-in surround system both indoors and outdoors. Additionally, the property is ready for a self contained in-law suite with a private entrance. (id:6769)