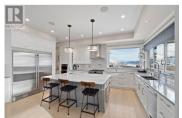

Presenting 608 Mt Ida Crescent, situated in Coldstream, British Columbia, in close proximity to Middleton Park, tennis courts, basketball facilities, a playground, and scenic walking trails. Enjoy breathtaking panoramic views of the lake and mountains from the secluded backyard retreat, complete with a pool, hot tub, fire pit, and a designated movie area. Boasting 5400 sg ft., this home offers exceptional entertainment spaces, including an Infrared Sunlighten sauna, massage room, a world-class fitness area, and a theater room for personal luxury. The open kitchen and dining area seamlessly connect to a BBQ island and covered deck, providing an expansive area for both entertaining and everyday living. The built -n S/S appliances also include a built-in Combi Steam Oven, complimenting the gas range, industrial sized fridge,dishwasher and microwave. The elegant living room exudes brightness and warmth, while the residence showcases distinctive cut stone work, a reverse osmosis system, an Environmental Air Filtration System, and a highend built-in surround system both indoors and outdoors. Additionally, the property is ready for a self contained in-law suite with a private entrance. (id:6769)