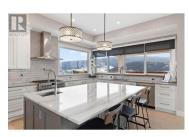

Price Reduction. Court Ordered Sale. Presenting 608 Mt Ida Crescent, situated in Coldstream, British Columbia, in close proximity to Middleton Park, tennis courts, basketball facilities, a playground, and scenic walking trails. Enjoy breathtaking panoramic views of the lake and mountains from the secluded backyard retreat, complete with a pool, hot tub, fire pit, and a designated movie area. Boasting 5400 sq ft., this home offers exceptional entertainment spaces, including an Infrared Sunlighten sauna, massage room, a world-class fitness area, and a theater room for personal luxury. The open kitchen and dining area seamlessly connect to a BBQ island and covered deck, providing an expansive area for both entertaining and everyday living. The built -n S/S appliances also include a built-in Combi Steam Oven, complimenting the gas range, industrial sized fridge, dishwasher and microwave. The elegant living room exudes brightness and warmth, while the residence showcases distinctive cut stone work, a reverse osmosis system, an Environmental Air Filtration System, and a high-end built-in surround system both indoors and outdoors. The garage also features an electric vehicle connection. Additionally, the property is ready for a self contained in-law suite with a private entrance. Schedule A must accompany any offer. (id:6769)