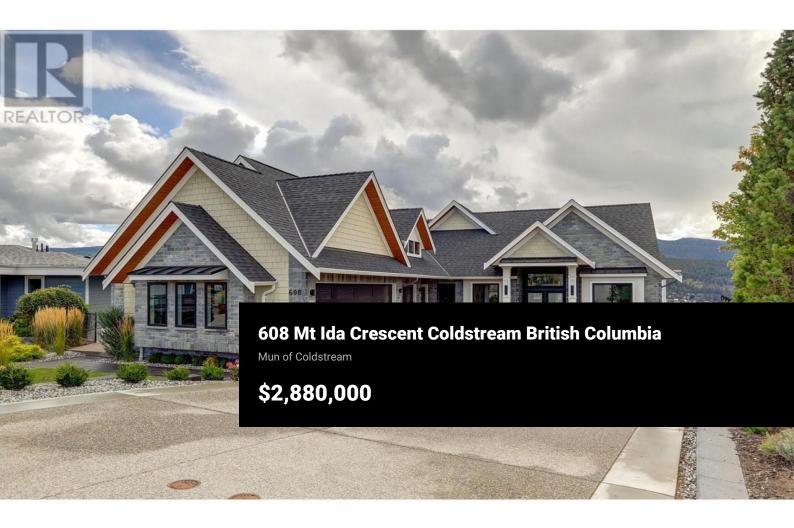

Price Reduction. Court Ordered Sale. Presenting 608 Mt Ida Crescent, situated in Coldstream, British Columbia, in close proximity to Middleton Park, tennis courts, basketball facilities, a playground, and scenic walking trails. Enjoy breathtaking panoramic views of the lake and mountains from the secluded backyard retreat, complete with a pool, hot tub, fire pit, and a designated movie area. Boasting 5400 sq ft., this home offers exceptional entertainment spaces, including an Infrared Sunlighten sauna, massage room, a world-class fitness area, and a theater room for personal luxury. The open kitchen and dining area seamlessly connect to a BBQ island and covered deck, providing an expansive area for both entertaining and everyday living. The built -n S/S appliances also include a built-in Combi Steam Oven, complimenting the gas range, industrial sized fridge, dishwasher and microwave. The elegant living room exudes brightness and warmth, while the residence showcases distinctive cut stone work, a reverse osmosis system, an Environmental Air Filtration System, and a high-end built-in surround system both indoors and outdoors. The garage also features an electric vehicle connection. Additionally, the property is ready for a self contained in-law suite with a private entrance. Schedule A must accompany any offer. (id:6769)