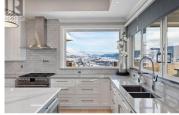

Price Reduction. Court Ordered Sale. Presenting 608 Mt Ida Crescent, situated in Coldstream, British Columbia, in close proximity to Middleton Park, tennis courts, basketball facilities, a playground, and scenic walking trails. Enjoy breathtaking panoramic views of the lake and mountains from the secluded backyard retreat, complete with a pool, hot tub, fire pit, and a designated movie area. Boasting 5400 sq ft., this home offers exceptional entertainment spaces, including an Infrared Sunlighten sauna, massage room, a world-class fitness area, and a theater room for personal luxury. The open kitchen and dining area seamlessly connect to a BBQ island and covered deck, providing an expansive area for both entertaining and everyday living. The built -n S/S appliances also include a built-in Combi Steam Oven, complimenting the gas range, industrial sized fridge, dishwasher and microwave. The elegant living room exudes brightness and warmth, while the residence showcases distinctive cut stone work, a reverse osmosis system, an Environmental Air Filtration System, and a high-end built-in surround system both indoors and outdoors. The garage also features an electric vehicle connection. Additionally, the property is ready for a self contained in-law suite with a private entrance. Schedule A must accompany any offer. (id:6769)