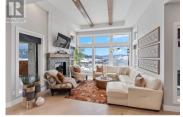

Price Reduction. Court Ordered Sale. Presenting 608 Mt Ida Crescent, situated in Coldstream, British Columbia, in close proximity to Middleton Park, tennis courts, basketball facilities, a playground, and scenic walking trails. Enjoy breathtaking panoramic views of the lake and mountains from the secluded backyard retreat, complete with a pool, hot tub, fire pit, and a designated movie area. Boasting 5400 sq ft., this home offers exceptional entertainment spaces, including an Infrared Sunlighten sauna, massage room, a world-class fitness area, and a theater room for personal luxury. The open kitchen and dining area seamlessly connect to a BBQ island and covered deck, providing an expansive area for both entertaining and everyday living. The built -n S/S appliances also include a built-in Combi Steam Oven, complimenting the gas range, industrial sized fridge, dishwasher and microwave. The elegant living room exudes brightness and warmth, while the residence showcases distinctive cut stone work, a reverse osmosis system, an Environmental Air Filtration System, and a high-end built-in surround system both indoors and outdoors. The garage also features an electric vehicle connection. Additionally, the property is ready for a self contained in-law suite with a private entrance. Schedule A must accompany any offer. (id:6769)