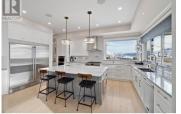

Price Reduction. Court Ordered Sale. Presenting 608 Mt Ida Crescent, situated in Coldstream, British Columbia, in close proximity to Middleton Park, tennis courts, basketball facilities, a playground, and scenic walking trails. Enjoy breathtaking panoramic views of the lake and mountains from the secluded backyard retreat, complete with a pool, hot tub, fire pit, and a designated movie area. Boasting 5400 sq ft., this home offers exceptional entertainment spaces, including an Infrared Sunlighten sauna, massage room, a world-class fitness area, and a theater room for personal luxury. The open kitchen and dining area seamlessly connect to a BBQ island and covered deck, providing an expansive area for both entertaining and everyday living. The built -n S/S appliances also include a built-in Combi Steam Oven, complimenting the gas range, industrial sized fridge, dishwasher and microwave. The elegant living room exudes brightness and warmth, while the residence showcases distinctive cut stone work, a reverse osmosis system, an Environmental Air Filtration System, and a high-end built-in surround system both indoors and outdoors. The garage also features an electric vehicle connection. Additionally, the property is ready for a self contained in-law suite with a private entrance. Schedule A must accompany any offer. (id:6769)