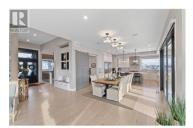

Price Reduction. Court Ordered Sale. Presenting 608 Mt Ida Crescent, situated in Coldstream, British Columbia, in close proximity to Middleton Park, tennis courts, basketball facilities, a playground, and scenic walking trails. Enjoy breathtaking panoramic views of the lake and mountains from the secluded backyard retreat, complete with a pool, hot tub, fire pit, and a designated movie area. Boasting 5400 sq ft., this home offers exceptional entertainment spaces, including an Infrared Sunlighten sauna, massage room, a world-class fitness area, and a theater room for personal luxury. The open kitchen and dining area seamlessly connect to a BBQ island and covered deck, providing an expansive area for both entertaining and everyday living. The built -n S/S appliances also include a built-in Combi Steam Oven, complimenting the gas range, industrial sized fridge, dishwasher and microwave. The elegant living room exudes brightness and warmth, while the residence showcases distinctive cut stone work, a reverse osmosis system, an Environmental Air Filtration System, and a high-end built-in surround system both indoors and outdoors. The garage also features an electric vehicle connection. Additionally, the property is ready for a self contained in-law suite with a private entrance. Schedule A must accompany any offer. (id:6769)