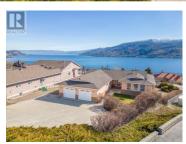

## \$1,049,900

R

Panoramic lake views from this 4 bed, 3 bath Rancher with suited basement home! Many great features, starting with the .40 acre property. The mature and fully landscaped lot has 8 zone irrigation and offers so much driveway space for vehicles plus it even has RV parking! On the subject of vehicles, this home has an oversized attached garage which is over 930sgft in size! The garage has a natural gas heater and mechanic pit for the car enthusiast. Main floor has 2 bedrooms, the primary bedroom has an ensuite and both lead to the open concept main living space. Modern laminate floors and a bright sun exposure create an inviting atmosphere on both levels of the home. French doors take you to the patio and you will spend hours taking in the panoramic lake views. Kitchen is the original oak hardwood accented with a modern countertop and new appliances. Oversized main floor laundry could be modified to add to the kitchen space if one desired. Down is a 2 bed suite, separate full laundry room and a massive rec room. Would be an ideal in-law suite with no steps and has direct access to the back yard and private patio. Incredibly well maintained and is ready for immediate occupancy, it has a 9 year old roof, 5 year old furnace and a 2 year old hot water tank. Very unique home and packed with features that are hard to find in this price range. Check out the virtual tour in the media t...