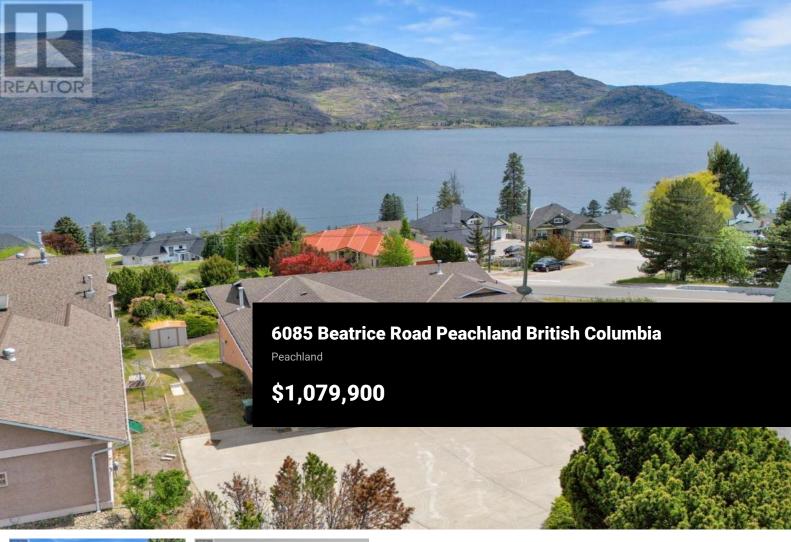

Unmatched Lake Views | Dream Garage | Suite Potential Welcome to your Okanagan escape--a spacious 4 bed, 3 bath Rancher with walk-out basement, perched on a beautifully landscaped 0.40-acre lot with jaw-dropping panoramic lake views from Kelowna to Summerland. This home offers the perfect blend of comfort, function, and opportunity in one of the region's most scenic settings. Step inside to a bright, open-concept main level with 2 bedrooms, modern laminate floors, and a central kitchen with lake views, huge picture windows to soak in the lake views, French doors lead to your private deck--perfect for lounging or dining with a view. Downstairs offers suite potential, with 2 more bedrooms, a full bath, spacious rec room, and walk-out access to the backyard. Great for guests, extended family, or future rental income. And for the car enthusiast--this garage is a showstopper. The oversized 930+ sq ft attached garage features a natural gas heater and mechanic's pit, with room for multiple vehicles or a workshop. Plus, there's RV parking and a large driveway. Peace of mind comes with key updates: NO POLY B., 10-year-old roof, 6-year-old furnace, and 3-year-old hot water tank. The 8-zone irrigation keeps the mature landscaping lush and low-maintenance. Quick possession available. Rarely does a property offer this kind of view, flexibility, and garage space--don't delay get in a se...