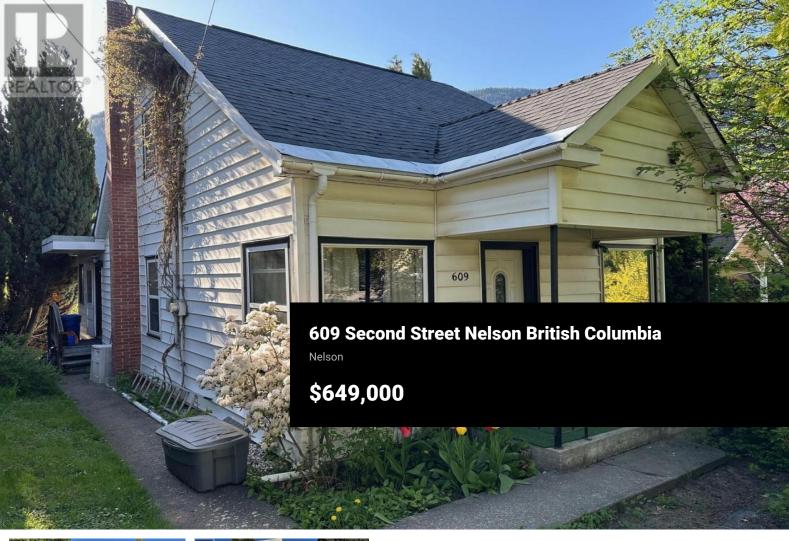

If you are looking for an affordable 3 bedroom home with an easy maintenance yard then be sure to check this one out. This home is tenanted and is in need of some tlc but that will just enhance your enjoyment for many years to come. This is a fabulous location for families or retirees with less snow than Uphill Nelson and easy access on level streets- it's a fantastic place to be able to go for walks to Lakeside Park and the waterfront pathway, Hume Elementary or to easily pop over to the convenience or grocery stores. This home overlooks the very usable back yard with Elephant Mountain in the background. Homes in this location do not come available often, be sure to call your Realtor to book your private viewing. (id:6769)