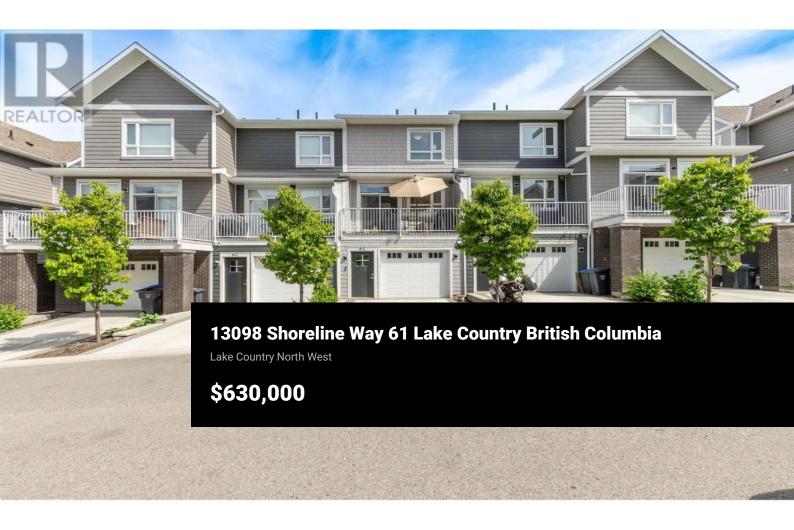

RE/MAX Kelowna 100-1553 Harvey Avenue Kelowna, BC, Canada Welcome to Apex at the Lakes! Built in 2021, this bright and beautifully upgraded 3-bedroom + den, 3-bathroom townhome offers 1,452 sq ft of stylish living--perfect for first-time buyers, families, or downsizers. Enjoy a fully fenced front yard and a cozy patio ideal for pets, kids, or morning coffee. Inside, the gourmet kitchen features guartz countertops, a gas range, stainless steel appliances, under-cabinet lighting, an eat-in bar, and a balcony with a BBQ gas hookup for summer entertaining. The open-concept main floor includes durable laminate flooring and spacious living/dining areas. Upstairs, the primary suite impresses with a large closet and spa-inspired ensuite complete with in-floor heating, quartz counters, and a semi-frameless glass shower. A second bedroom, full bathroom, and versatile den--perfect for a small office or nursery--complete the upper level. The ground floor includes a third bedroom, full bath, and a single-car garage. Energy-efficient geothermal heating and cooling provide year-round comfort and included in the strata fee! Ideally located just steps from Shoreline Park and minutes to Lake Country's wineries, trails, lakes, schools, UBCO, golf, and the airport! (id:6769)