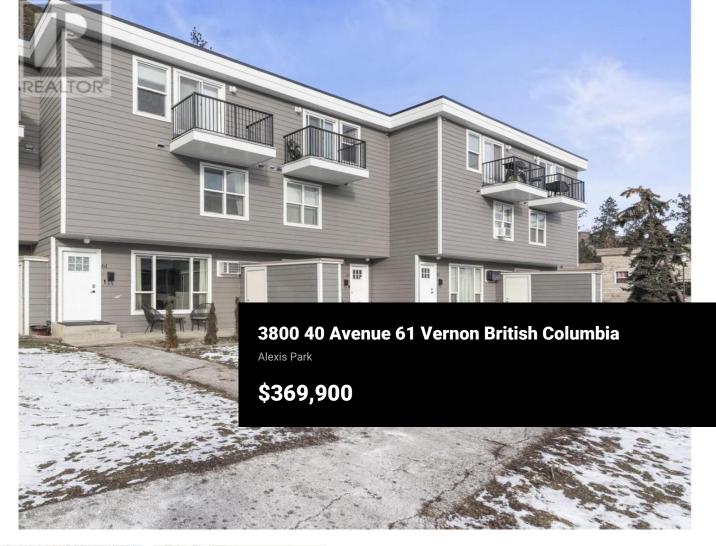

INVESTOR & FIRST-TIME BUYER ALERT! Welcome to Arbor Lee, a sought-after complex offering a fantastic opportunity with NO age or rental restrictions! This newer spacious 3-bedroom, 2-bathroom, 1206 sq. ft. unit is bright and inviting, featuring three levels of living space and an abundance of storage. The main level boasts an inviting living room with a large window overlooking the front patio. Step up to the loft-style dining area, seamlessly connected to the kitchen--perfect for entertaining or catching up with family. This level also includes two spacious bedrooms, a full bath, a laundry room, and access to the covered deck. The top floor is dedicated to the private primary retreat, complete with an ensuite and plenty of closet space. Recent updates add value and style, including a brand-new \$10,000 composite deck with a gazebo, new light fixtures with dimmers, and refreshed bathroom fixtures. Stunning mountain and city views can be seen from the front windows, plus you'll love the added privacy of backing onto a peaceful hillside with no rear neighbors. Enjoy the convenience of designated parking & visitor parking just outside your doorstep in this quiet, family-friendly community. With move-in-ready convenience, ample storage, and an unbeatable location close to schools, parks, recreation, and shopping, this home checks all the boxes. Don't miss your chance to own in thi...