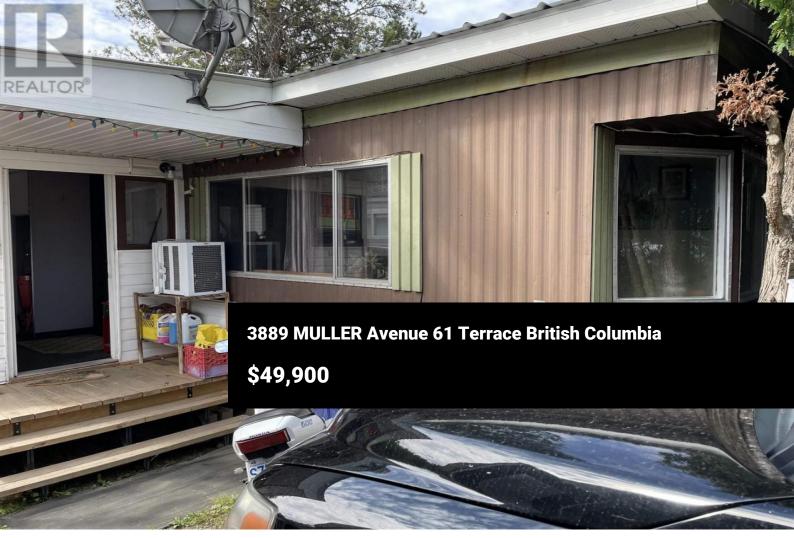

\* PREC - Personal Real Estate Corporation. Tired of paying rent? This 3 bedroom 1 bath mobile home is located in Pine Park. Situated along the backside of the park, this home does not have any backyard neighbours. The fenced yard has a shed in the back for all your toys, a good sized deck & garden beds. Inside the home there's 3 bedrooms and 1 bath. Front living room with updated flooring & a wood stove to keep the whole home warm. Galley kitchen features ample cupboards & storage space which leads into the eating area. The bedrooms are all located towards the back of the home. Enough parking for 2 vehicles out front. Quick possession available. (id:6769)