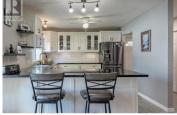

Beautifully updated 2 bed 2 bath RANCHER with a basement. This home is an END UNIT in the sought after 55+ community of Spruce Landing. The home features a large, updated kitchen with custom cabinets, corian countertops, a stylish backsplash and black stainless steel appliances. The bright open floor plan is wonderful for entertaining with counter seating, room for a large harvest table and easy access to the backyard area. Enjoy the private fully fenced yard with a covered patio and garden area. The fully finished rec room downstairs with loads of storage completes the package. The Clubhouse for the residents provides a great opportunity to make new friends and connect with your neighbours. Ideal location, close to: transit, shopping, coffee shops, restaurants and more. Furnace and AC 2023, Hot water tank 2020, No Poly B (id:6769)