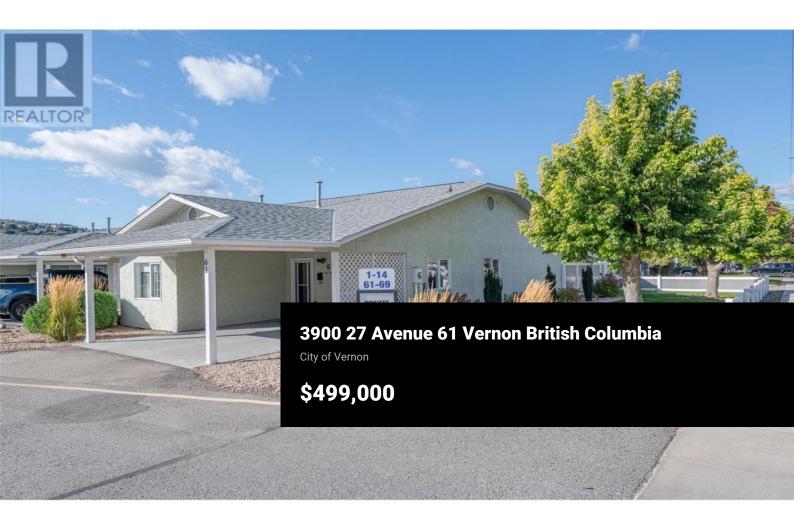

Beautifully updated 2 bed 2 bath RANCHER with a basement. This home is an END UNIT in the sought after 55+ community of Spruce Landing. The home features a large, updated kitchen with custom cabinets, corian countertops, a stylish backsplash and black stainless steel appliances. The bright open floor plan is wonderful for entertaining with counter seating, room for a large harvest table and easy access to the backyard area. Enjoy the private fully fenced yard with a covered patio and garden area. The fully finished rec room downstairs with loads of storage completes the package. The Clubhouse for the residents provides a great opportunity to make new friends and connect with your neighbours. Ideal location, close to: transit, shopping, coffee shops, restaurants and more. Furnace and AC 2023, Hot water tank 2020, No Poly B (id:6769)