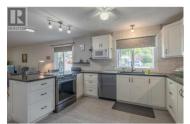

Beautifully updated 2 bed 2 bath RANCHER with a basement. This home is an END UNIT in the sought after 55+ community of Spruce Landing. The home features a large, updated kitchen with custom cabinets, corian countertops, a stylish backsplash and black stainless steel appliances. The bright open floor plan is wonderful for entertaining with counter seating, room for a large harvest table and easy access to the backyard area. Enjoy the private fully fenced yard with a covered patio and garden area. The fully finished rec room downstairs with loads of storage completes the package. The Clubhouse for the residents provides a great opportunity to make new friends and connect with your neighbours. Ideal location, close to: transit, shopping, coffee shops, restaurants and more. Furnace and AC 2023, Hot water tank 2020, No Poly B (id:6769)