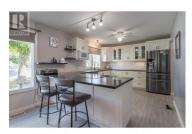

Beautifully updated 2 bed 2 bath RANCHER with a basement. This home is an END UNIT in the sought after 55+ community of Spruce Landing. The home features a large, updated kitchen with custom cabinets, corian countertops, a stylish backsplash and black stainless steel appliances. The bright open floor plan is wonderful for entertaining with counter seating, room for a large harvest table and easy access to the backyard area. Enjoy the private fully fenced yard with a covered patio and garden area. The fully finished rec room downstairs with loads of storage completes the package. The Clubhouse for the residents provides a great opportunity to make new friends and connect with your neighbours. Ideal location, close to: transit, shopping, coffee shops, restaurants and more. Furnace and AC 2023, Hot water tank 2020, No Poly B (id:6769)