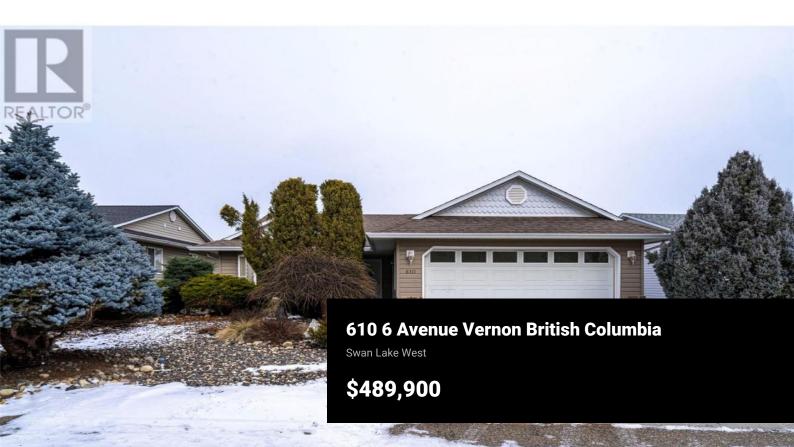

Welcome to the adult oriented (40+) gated community of Desert Cove Estates, located just 12 minutes out of Vernon and situated next to the Spallumcheen golf course. This lovely 2 bedroom and den (could be used as a 3rd bedroom), 2 full bath home offers a great room style floor plan with views to the parklike backyard. The main living area has semi-vaulted ceilings and a cozy gas fireplace to enjoy on those chilly days. The kitchen offers plenty of cupboard and counter space and a centre island with breakfast bar. All rooms are a good size with the master easily accommodating a king sized bed. You can make use of the full ensuite and walk-in closet and there's a lovely view to the backyard here too. The well insulated sunroom at the back is an added bonus and a perfect spot for enjoying the yard any time of year especially with the attached temp controlled wine room! Most big ticket items here are done for you including a new furnace, reverse osmosis, hot water tank, water softener and a roof approx 7-8 years old. Backyard is fully fenced with convenient lane access and a perfect mix of lawn & garden accents easily maintained with an inground sprinkler system. Parking is provided for with a good sized double car garage and room for 2 more vehicles in the driveway. Nice quiet location with no homes across the street. Desert Cove offers a fabulous clubhouse with a saltwate...