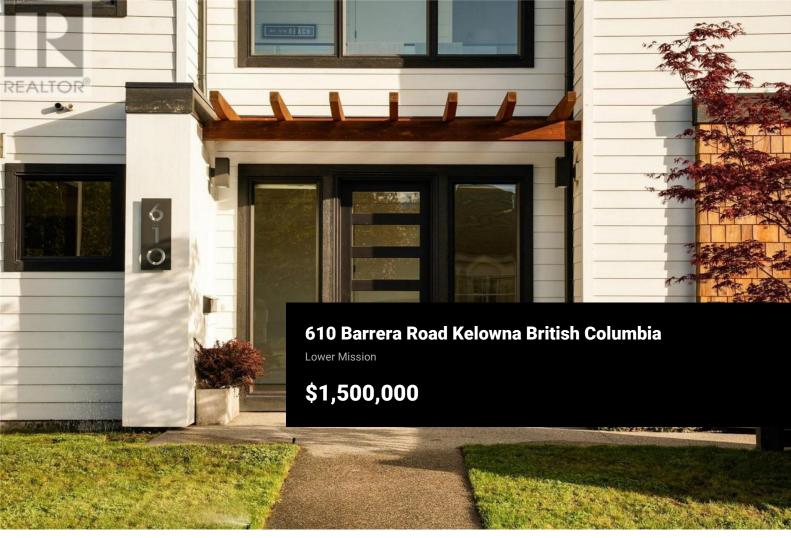

Remarkable Tommie Award winning semi-lakeshore modern home across the street from Rotary Park Beach. The epitome of Okanagan living where the best of all worlds come together in this exceptional 3 bedroom + den residence. Upon entering you are greeted by a 2 storey open entry, flanked by modern glass railing. The open layout of the dining, kitchen and living flow effortlessly for entertaining and expanding outdoors to the private terrace. A designer kitchen fitted for a chef, with striking backsplash, lighting and an oversized central island. Whether it be evening cocktails or a movie fireside, the versatile living space will accommodate the grandest of scale and furniture needs. The expansive dining area and built in server welcome vast seating. Roughed in for an elevator, there is ample storage available, including the built ins at the mudroom exit to the private rear yard and double garage. A powder room and bedroom complete the main floor. The second level offers a conveniently located laundry room with a sink, a flex/office space, and two additional bedrooms and full baths. With stunning lakeviews and sunsets to be had, the balcony off the primary bedroom is sure to be a favourite spot for morning coffee or nightcap. With vaulted ceilings and a flex space, it is only outdone by the sprawling ensuite with separate vanities and luxurious shower. The bounty of sunshine is ...