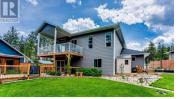

This impeccable property with Mountain and Valley views boasts a classic charm and a beautifully landscaped yard in desirable Fintry. On the main floor, an open-concept layout with gleaming high end vinyl flooring spans throughout, with natural light drenching every square inch. The living room boasts a contemporary gas fireplace, and the adjacent well designed kitchen comes complete with a center island, stainless steel appliances, and white shaker cabinetry with tile backsplash. A few steps up from the kitchen, the master bedroom suite awaits with his and hers closets and an spa like ensuite bathroom. Two additional bedrooms on this level exist as well, great for guests or children. From the main floor, access the covered deck, a wonderful space for enjoying the peaceful surroundings. Below the main floor, the finished daylight basement contains a spacious family room and fourth bedroom. A full hall bathroom contains laundry, and a utility room completes the level. Breaker panel is pre-wired for a backup generator. Outside, a triple garage offers incredible storage, for vehicles and beyond. Lastly, multiple outbuildings await, including a charming chicken coop that is suitable for numerous other purposes. (id:6769)