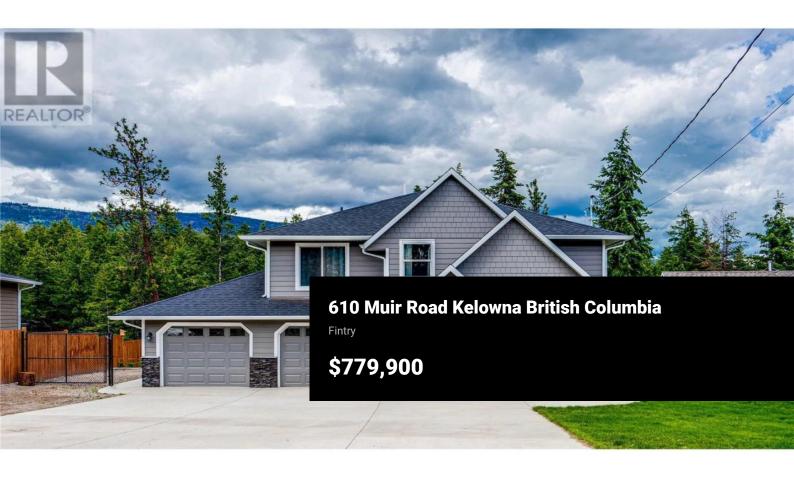

This impeccable property with Mountain and Valley views boasts a classic charm and a beautifully landscaped yard in desirable Fintry. On the main floor, an open-concept layout with gleaming high end vinyl flooring spans throughout, with natural light drenching every square inch. The living room boasts a contemporary gas fireplace, and the adjacent well designed kitchen comes complete with a center island, stainless steel appliances, and white shaker cabinetry with tile backsplash. A few steps up from the kitchen, the master bedroom suite awaits with his and hers closets and an spa like ensuite bathroom. Two additional bedrooms on this level exist as well, great for guests or children. From the main floor, access the covered deck, a wonderful space for enjoying the peaceful surroundings. Below the main floor, the finished daylight basement contains a spacious family room and fourth bedroom. A full hall bathroom contains laundry, and a utility room completes the level. Breaker panel is pre-wired for a backup generator. Outside, a triple garage offers incredible storage, for vehicles and beyond. Lastly, multiple outbuildings await, including a charming chicken coop that is suitable for numerous other purposes. (id:6769)