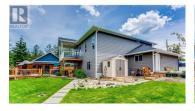

This impeccable property with Mountain and Valley views boasts a classic charm and a beautifully landscaped yard in desirable Fintry. On the main floor, an open-concept layout with gleaming high end vinyl flooring spans throughout, with natural light drenching every square inch. The living room boasts a contemporary gas fireplace, and the adjacent well designed kitchen comes complete with a center island, stainless steel appliances, and white shaker cabinetry with tile backsplash. A few steps up from the kitchen, the master bedroom suite awaits with his and hers closets and an spa like ensuite bathroom. Two additional bedrooms on this level exist as well, great for guests or children. From the main floor, access the covered deck, a wonderful space for enjoying the peaceful surroundings. Below the main floor, the finished daylight basement contains a spacious family room and fourth bedroom. A full hall bathroom contains laundry, and a utility room completes the level. Breaker panel is pre-wired for a backup generator. Outside, a triple garage offers incredible storage, for vehicles and beyond. Lastly, multiple outbuildings await, including a charming chicken coop that is suitable for numerous other purposes. (id:6769)