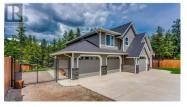

This impeccable property with Mountain and Valley views boasts a classic charm and a beautifully landscaped yard in desirable Fintry. On the main floor, an open-concept layout with gleaming high end vinyl flooring spans throughout, with natural light drenching every square inch. The living room boasts a contemporary gas fireplace, and the adjacent well designed kitchen comes complete with a center island, stainless steel appliances, and white shaker cabinetry with tile backsplash. A few steps up from the kitchen, the master bedroom suite awaits with his and hers closets and an spa like ensuite bathroom. Two additional bedrooms on this level exist as well, great for guests or children. From the main floor, access the covered deck, a wonderful space for enjoying the peaceful surroundings. Below the main floor, the finished daylight basement contains a spacious family room and fourth bedroom. A full hall bathroom contains laundry, and a utility room completes the level. Breaker panel is pre-wired for a backup generator. Outside, a triple garage offers incredible storage, for vehicles and beyond. Lastly, multiple outbuildings await, including a charming chicken coop that is suitable for numerous other purposes. (id:6769)