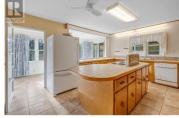

Escape to this private oasis on the West Bench just minutes to downtown Penticton! This 2400 sqft character home sits on a fully fenced .54 acres with inviting white picket fence, mature trees, large pond w/ waterfall and detached double garage. A large family kitchen highlights the main floor with plenty of cupboards and a massive island. Three good sized bedrooms, two bathrooms, dining room, living room and a peaceful sunroom complete the main floor. Lots of room for your car collection/RV with the paved circular drive and double garage plus the multiple storage sheds that help complete this package. A short walk to Mariposa park and KVR trails - call for a tour today. (id:6769)