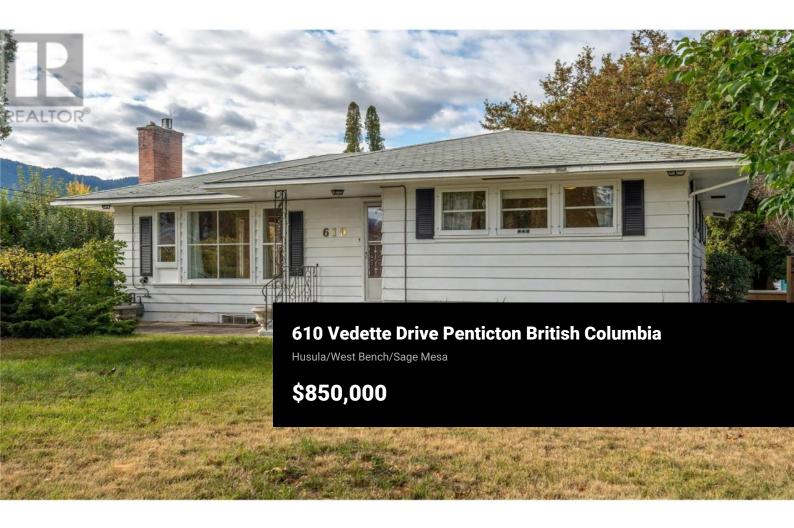

Escape to this private oasis on the West Bench just minutes to downtown Penticton! This 2400 sqft character home sits on a fully fenced .54 acres with inviting white picket fence, mature trees, large pond w/ waterfall and detached double garage. A large family kitchen highlights the main floor with plenty of cupboards and a massive island. Three good sized bedrooms, two bathrooms, dining room, living room and a peaceful sunroom complete the main floor. Lots of room for your car collection/RV with the paved circular drive and double garage plus the multiple storage sheds that help complete this package. A short walk to Mariposa park and KVR trails - call for a tour today. (id:6769)