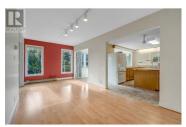

Escape to this private oasis on the West Bench just minutes to downtown Penticton! This 2400 sqft character home sits on a fully fenced .54 acres with inviting white picket fence, mature trees, large pond w/ waterfall and detached double garage. A large family kitchen highlights the main floor with plenty of cupboards and a massive island. Three good sized bedrooms, two bathrooms, dining room, living room and a peaceful sunroom complete the main floor. Lots of room for your car collection/RV with the paved circular drive and double garage plus the multiple storage sheds that help complete this package. A short walk to Mariposa park and KVR trails - call for a tour today. (id:6769)