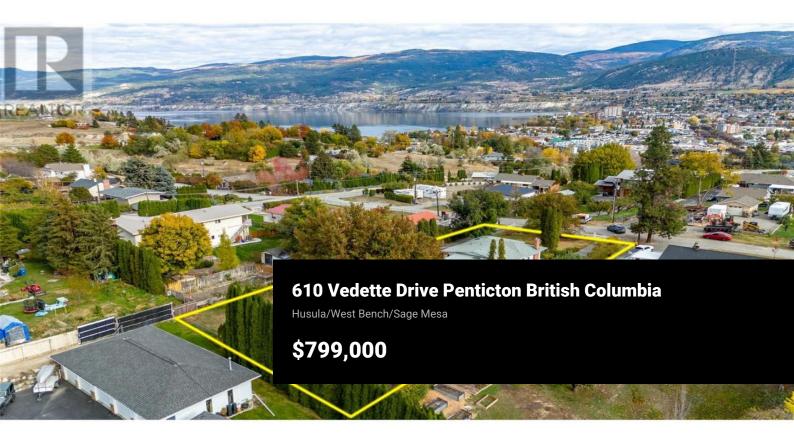

Escape to this private oasis on the West Bench just minutes to downtown Penticton! This 2400 sqft character home sits on a fully fenced .54 acres with inviting white picket fence, mature trees, large pond w/ waterfall and detached double garage. A large family kitchen highlights the main floor with plenty of cupboards and a massive island. Three good sized bedrooms, two bathrooms, dining room, living room and a peaceful sunroom complete the main floor. Lots of room for your car collection/RV with the paved circular drive and double garage plus the multiple storage sheds that help complete this package. A short walk to Mariposa park and KVR trails - call for a tour today. (id:6769)