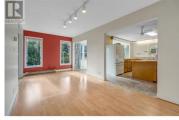

Escape to this private oasis on the West Bench just minutes to downtown Penticton! This 2400 sqft character home sits on a fully fenced .54 acres with inviting white picket fence, mature trees, large pond w/ waterfall and detached double garage. A large family kitchen highlights the main floor with plenty of cupboards and a massive island. Three good sized bedrooms, two bathrooms, dining room, living room and a peaceful sunroom complete the main floor. Lots of room for your car collection/RV with the paved circular drive and double garage plus the multiple storage sheds that help complete this package. A short walk to Mariposa park and KVR trails - call for a tour today. (id:6769)