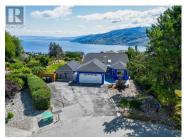

## 6109 Thwaite Crescent Peachland British Columbia Peachland

\$799,900

Rare Easy One-Level Living in Peachland! Embrace the Okanagan lifestyle with this superb 3-bedroom, 2-bathroom rancher, perfectly located in a peaceful cul-de-sac within a sought-after Peachland neighborhood. The open layout, accented by beautiful cork flooring throughout, showcases a chef's kitchen with granite counters, a spacious island featuring a gas cooktop, built-in oven and microwave, abundant cabinetry, and a breakfast bar. The dining area, complete with a cozy gas fireplace, is perfect for hosting or unwinding. The primary bedroom offers stunning lake views, a walk-in closet, an en suite bath, and sliding doors to a private deck for your own serene retreat. For those who love their morning coffee with a view, the bonus raised deck offers a private space to enjoy the lake. Outdoors, the property shines with a hot tub, raised deck, stamped concrete patio, built-in fire pit, & entertainment area perfect for outdoor gatherings. Garden lovers will appreciate the raised beds and selection of fruit trees in the flat, landscaped yard, complete with irrigation. A 22'x12' powered outbuilding provides endless possibilities for a workshop, studio, or garden suite. Additional perks include a heated double garage, RV parking, a motorcycle shed, and a newly installed radon mitigation system for extra peace of mind. This home delivers a perfect blend of comfort, style, and functio...