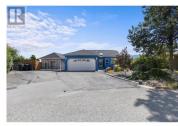

## 6109 Thwaite Crescent Peachland British Columbia Peachland

\$799,900

Rare Easy One-Level Living in Peachland! Embrace the Okanagan lifestyle with this superb 3-bedroom, 2-bathroom rancher, perfectly located in a peaceful cul-de-sac within a sought-after Peachland neighborhood. The open layout, accented by beautiful cork flooring throughout, showcases a chef's kitchen with granite counters, a spacious island featuring a gas cooktop, built-in oven and microwave, abundant cabinetry, and a breakfast bar. The dining area, complete with a cozy gas fireplace, is perfect for hosting or unwinding. The primary bedroom offers stunning lake views, a walk-in closet, an en suite bath, and sliding doors to a private deck for your own serene retreat. For those who love their morning coffee with a view, the bonus raised deck offers a private space to enjoy the lake. Outdoors, the property shines with a hot tub, raised deck, stamped concrete patio, built-in fire pit, & entertainment area perfect for outdoor gatherings. Garden lovers will appreciate the raised beds and selection of fruit trees in the flat, landscaped yard, complete with irrigation. A 22'x12' powered outbuilding provides endless possibilities for a workshop, studio, or garden suite. Additional perks include a heated double garage, RV parking, a motorcycle shed, and a newly installed radon mitigation system for extra peace of mind. This home delivers a perfect blend of comfort, style, and functio...