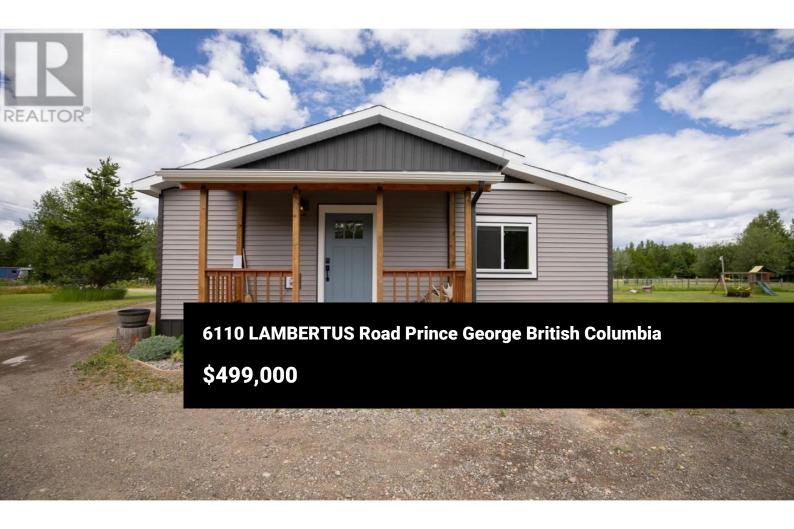

Spacious Country Living on 16.06 Acres - Just Minutes from the Hart Mall! This 1990 mobile home offers the perfect blend of rural charm and modern convenience. With a full-size addition, the home boasts 4 bedrooms, 2 bathrooms, a large living room, and a practical mudroom--ideal for families or hobby farm enthusiasts. Enjoy two expansive decks, perfect for relaxing or entertaining, while overlooking your fenced and cross-fenced acreage set up for horses. The home is set on concrete pillars and features a new roof. All measurements are approximate, buyer to verify if deemed important. A rare opportunity for country living with quick access to all the amenities of Prince George! (id:6769)