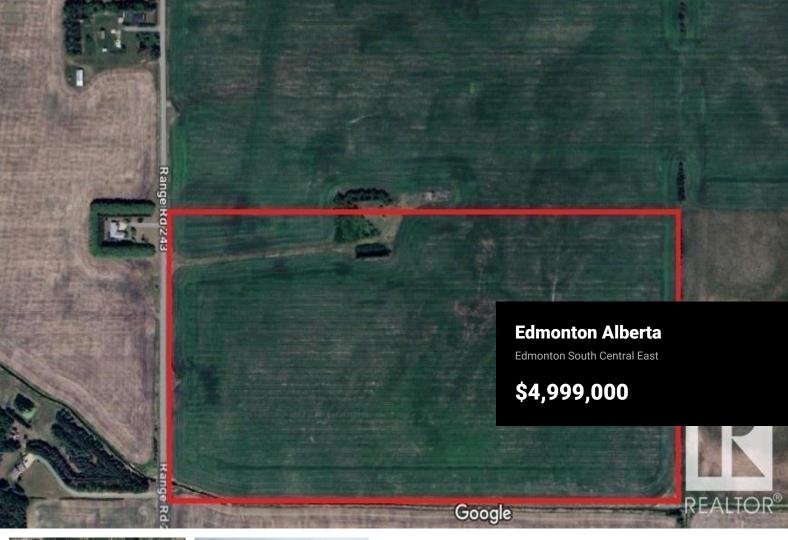

Neighborhood within the Ellerslie District, this 80 acres of agriculture is in the City of Edmonton, yet adjacent to Leduc County & the City of Beaumont.

Recently included in the 2019 Annexation between the municipalities, this parcel is located on what was Range Road 243 and now addressed as 91 street, just north of Township Road 510 on the East side of the road.

Designated as part of the City of Edmonton's UNABSORBED INDUSTRIAL LAND SUPPLY in the City of Edmonton's Industrial Investment Action Plan 2024 also indicates it is located in a FUTURE GROWTH AREA. The current zoning is agriculture and the future zoning recommendations by the City of Edmonton in their most recent discussions are subject to change based on information provided by the City's website. (id:6769)

Located in the recently adopted (March 1, 2024) Edmonton South Central East

W ®

×