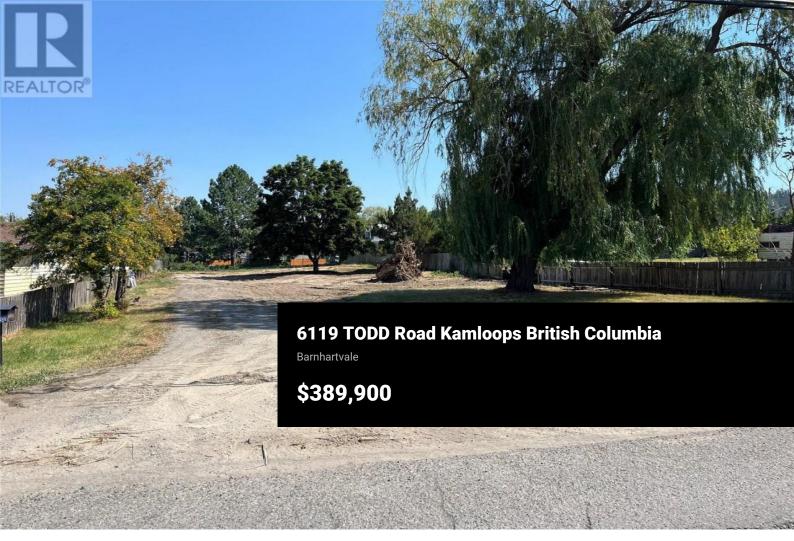

RE/MAX Kelowna 100-1553 Harvey Avenue Kelowna, BC, Canada Discover the perfect canvas for your dream home on this rare 0.5-acre lot at 6119 Todd Road in beautiful Barnhartvale. Nestled in a peaceful, rural setting just 15 minutes from downtown Kamloops, this gently sloping parcel offers stunning views of the surrounding hills and valley. With city water available at the lot line and plenty of room for a spacious home, shop, or garden, the possibilities here are wide open. Enjoy the quiet charm of country living with the convenience of nearby schools, hiking trails, and riding stables. Whether you're looking to build your forever home or invest in a prime piece of land, this Barnhartvale gem offers the best of both worlds—tranquil lifestyle, close-totown access, and room to grow. Don't miss this opportunity to secure your slice of the Kamloops countryside! (id:6769)