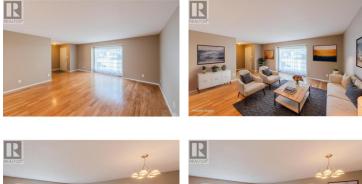

RE/MAX Kelowna 100-1553 Harvey Avenue Kelowna, BC, Canada Lovely 2bd, 2ba ranch-style home spanning 1,315 square feet, nestled in the sought-after Red Wing Resort. This residence, featuring gorgeous harwood flooring, presents an open-concept living/dining/kitchen area, complemented by a cozy family room adjacent to the kitchen with covered patio access. The spacious master bedroom offers a large closet and a well-appointed 4-piece ensuite bathroom, and there is a guest bedroom and bathroom as well. The private backyard, graced with a covered patio, provides an ideal spot for savoring the morning newspaper and coffee or enjoying leisurely family meals. Home also features a double garage and a concrete crawl space. Enjoy this easy care property thanks to the gated community offerings that include lawn maintenance and access to the private sandy beach, clubhouse and RV Parking. Red Wing Resort, a 40+ community that allows small domestic pets and rentals with a 3-month minimum, is only a 2-minute drive to the Penticton Golf & Country Club. Lease prepaid to 2036, monthly HOA fees are \$220. Contact us for more information & your private viewing today! (id:6769)