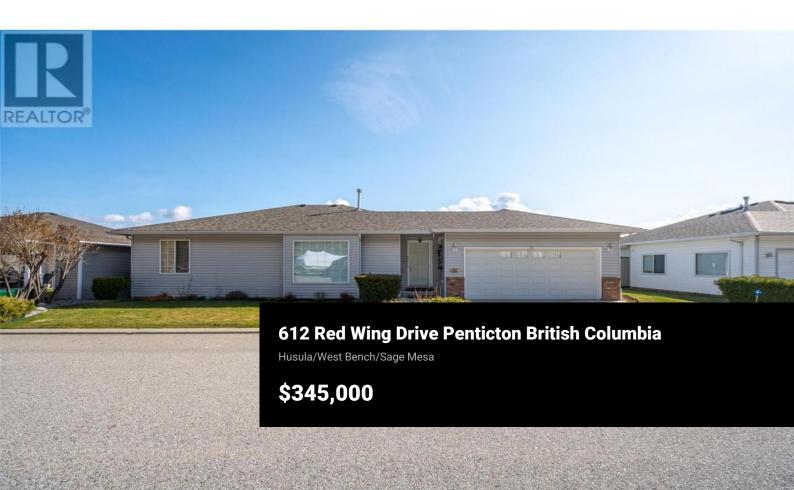

RE/MAX Kelowna 100-1553 Harvey Avenue Kelowna, BC, Canada Lovely 2bd, 2ba ranch-style home spanning 1,315 square feet, nestled in the sought-after Red Wing Resort. This residence, featuring gorgeous harwood flooring, presents an open-concept living/dining/kitchen area, complemented by a cozy family room adjacent to the kitchen with covered patio access. The spacious master bedroom offers a large closet and a well-appointed 4-piece ensuite bathroom, and there is a guest bedroom and bathroom as well. The private backyard, graced with a covered patio, provides an ideal spot for savoring the morning newspaper and coffee or enjoying leisurely family meals. Home also features a double garage and a concrete crawl space. Enjoy this easy care property thanks to the gated community offerings that include lawn maintenance and access to the private sandy beach, clubhouse and RV Parking. Red Wing Resort, a 40+ community that allows small domestic pets and rentals with a 3-month minimum, is only a 2-minute drive to the Penticton Golf & Country Club. Lease prepaid to 2036, monthly HOA fees are \$220. Contact us for more information & your private viewing today! (id:6769)