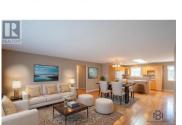

RE/MAX Kelowna 100-1553 Harvey Avenue Kelowna, BC, Canada Lovely 2bd, 2ba ranch-style home spanning 1,315 square feet, nestled in the sought-after Red Wing Resort. This residence, featuring gorgeous harwood flooring, presents an open-concept living/dining/kitchen area, complemented by a cozy family room adjacent to the kitchen with covered patio access. The spacious master bedroom offers a large closet and a well-appointed 4-piece ensuite bathroom, and there is a guest bedroom and bathroom as well. The private backyard, graced with a covered patio, provides an ideal spot for savoring the morning newspaper and coffee or enjoying leisurely family meals. Home also features a double garage and a concrete crawl space. Enjoy this easy care property thanks to the gated community offerings that include lawn maintenance and access to the private sandy beach, clubhouse and RV Parking. Red Wing Resort, a 40+ community that allows small domestic pets and rentals with a 3-month minimum, is only a 2-minute drive to the Penticton Golf & Country Club. Lease prepaid to 2036, monthly HOA fees are \$220. Contact us for more information & your private viewing today! (id:6769)