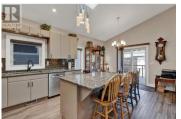

This stunning 3 bedroom, 2 bathroom home is nestled in the heart of the Park Cove Community, known for its tight-knit atmosphere and friendly neighbours. The open-concept living room boasts vaulted ceilings and skylights, creating a bright and airy space open to the spacious kitchen. Complete with quartz countertops, stainless steel appliances, soft close cupboards and a propane gas stove. The living room features a wall-mounted electric fireplace, access to a large deck with Trex decking board, and a remote retractable awning, perfect for outdoor entertaining. The king-size primary bedroom has a large walk-in closet and a four-piece ensuite. Additional features of this home include a convenient mud room/laundry room with a sink and ample storage, offering you a sense of organization and efficiency. A 6-foot tall unfinished crawl space spanning the floor plan with a separate entrance provides extra storage or a workshop area, an attached garage with one 30 amp plug and two 50 amp RV plugs, and a fully fenced yard with synthetic lawn. The heat pump with backup propane furnace ensures year-round comfort and efficiency--just a short walk to the beach, playground and baseball diamond. (id:6769)