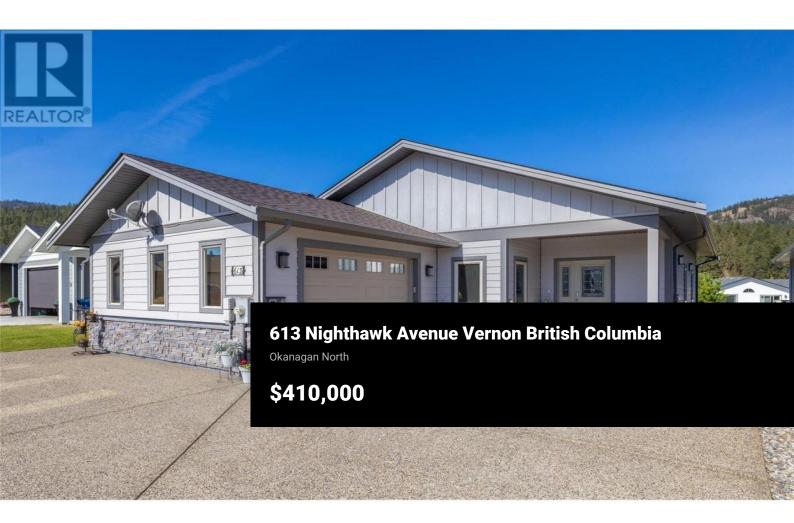

This stunning 3 bedroom, 2 bathroom home is nestled in the heart of the Park Cove Community, known for its tight-knit atmosphere and friendly neighbours. The open-concept living room boasts vaulted ceilings and skylights, creating a bright and airy space open to the spacious kitchen. Complete with quartz countertops, stainless steel appliances, soft close cupboards and a propane gas stove. The living room features a wall-mounted electric fireplace, access to a large deck with Trex decking board, and a remote retractable awning, perfect for outdoor entertaining. The king-size primary bedroom has a large walk-in closet and a four-piece ensuite. Additional features of this home include a convenient mud room/laundry room with a sink and ample storage, offering you a sense of organization and efficiency. A 6-foot tall unfinished crawl space spanning the floor plan with a separate entrance provides extra storage or a workshop area, an attached garage with one 30 amp plug and two 50 amp RV plugs, and a fully fenced yard with synthetic lawn. The heat pump with backup propane furnace ensures year-round comfort and efficiency--just a short walk to the beach, playground and baseball diamond. (id:6769)