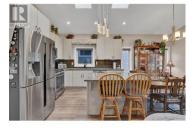

This stunning 3 bedroom, 2 bathroom home is nestled in the heart of the Park Cove Community, known for its tight-knit atmosphere and friendly neighbours. The open-concept living room boasts vaulted ceilings and skylights, creating a bright and airy space open to the spacious kitchen. Complete with quartz countertops, stainless steel appliances, soft close cupboards and a propane gas stove. The living room features a wall-mounted electric fireplace, access to a large deck with Trex decking board, and a remote retractable awning, perfect for outdoor entertaining. The king-size primary bedroom has a large walk-in closet and a four-piece ensuite. Additional features of this home include a convenient mud room/laundry room with a sink and ample storage, offering you a sense of organization and efficiency. A 6-foot tall unfinished crawl space spanning the floor plan with a separate entrance provides extra storage or a workshop area, an attached garage with one 30 amp plug and two 50 amp RV plugs, and a fully fenced yard with synthetic lawn. The heat pump with backup propane furnace ensures year-round comfort and efficiency--just a short walk to the beach, playground and baseball diamond. (id:6769)