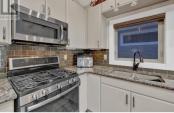

This stunning 3 bedroom, 2 bathroom home is nestled in the heart of the Park Cove Community, known for its tight-knit atmosphere and friendly neighbours. The open-concept living room boasts vaulted ceilings and skylights, creating a bright and airy space open to the spacious kitchen. Complete with quartz countertops, stainless steel appliances, soft close cupboards and a propane gas stove. The living room features a wall-mounted electric fireplace, access to a large deck with Trex decking board, and a remote retractable awning, perfect for outdoor entertaining. The king-size primary bedroom has a large walk-in closet and a four-piece ensuite. Additional features of this home include a convenient mud room/laundry room with a sink and ample storage, offering you a sense of organization and efficiency. A 6-foot tall unfinished crawl space spanning the floor plan with a separate entrance provides extra storage or a workshop area, an attached garage with one 30 amp plug and two 50 amp RV plugs, and a fully fenced yard with synthetic lawn. The heat pump with backup propane furnace ensures year-round comfort and efficiency--just a short walk to the beach, playground and baseball diamond. (id:6769)