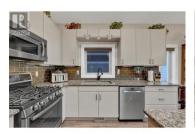

This stunning 3 bedroom, 2 bathroom home is nestled in the heart of the Park Cove Community, known for its tight-knit atmosphere and friendly neighbours. The open-concept living room boasts vaulted ceilings and skylights, creating a bright and airy space open to the spacious kitchen. Complete with quartz countertops, stainless steel appliances, soft close cupboards and a propane gas stove. The living room features a wall-mounted electric fireplace, access to a large deck with Trex decking board, and a remote retractable awning, perfect for outdoor entertaining. The king-size primary bedroom has a large walk-in closet and a four-piece ensuite. Additional features of this home include a convenient mud room/laundry room with a sink and ample storage, offering you a sense of organization and efficiency. A 6-foot tall unfinished crawl space spanning the floor plan with a separate entrance provides extra storage or a workshop area, an attached garage with one 30 amp plug and two 50 amp RV plugs, and a fully fenced yard with synthetic lawn. The heat pump with backup propane furnace ensures year-round comfort and efficiency--just a short walk to the beach, playground and baseball diamond. (id:6769)