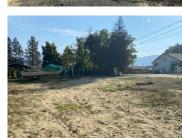

Discover the perfect place to build your dream home with this beautiful, large, and flat city building lot located in a quiet and peaceful neighborhood in the North end of Castlegar. With no statutory building schemes, this is a rare find in the area. Located just four blocks from the hospital and a 15-minute walk from all schools, this lot offers convenient access to healthcare facilities and education. You'll also be able to enjoy the nearby Zuckerbergs Island and the Millennium Walkway and Park. With the lot zoned R2, you'll have the flexibility to build a single-family dwelling or a duplex. If you're looking for an ideal location to build your dream home, then look no further. Contact us today to schedule a viewing and experience the charm and convenience of this North Castlegar neighborhood. (id:6769)