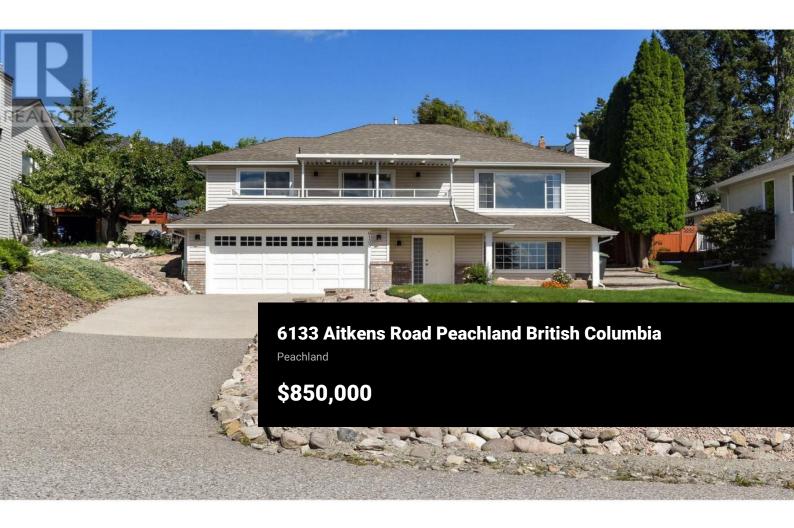

story residence offers breathtaking lake and mountain views, with 3 bedrooms and 3 bathrooms designed for comfort and convenience. Imagine waking up to natural light flooding through large windows, starting your day in a cozy living room with a gas fireplace, and enjoying breakfast in a spacious kitchen with stainless steel appliances and patio access. Host dinners in the separate dining room that opens to a covered balcony, perfect for evening relaxation with panoramic views. The master bedroom serves as a tranquil retreat with a walk-in closet and a 3-piece ensuite. Two additional bedrooms and a 4-piece bathroom provide ample space for family or guests. Downstairs, the versatile rec room and den offer endless possibilities for a games room, home office, or extra bedroom, along with another full bath and a large utility room for laundry and storage. With an attached double garage and a large fully fenced backyard, this home is ideal for outdoor activities and family gatherings. Located in a quiet neighborhood just 15 minutes from West Kelowna and 30 minutes from Kelowna and Penticton, enjoy the perfect blend of small-town tranquility and city convenience. (id:6769)

Experience peaceful living in the charming District of Peachland! This lovely 2-