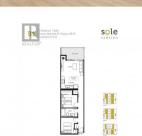

(id:6769)

Phone: (250) 801-7810 http://www.shahidi.ca/

Welcome to SOLE Cawston, where urban living meets modern sophistication in the heart of one of Kelowna's most vibrant downtown neighbourhoods. This BRAND NEW, TOP FLOOR, SOUTH FACING 2 Bed + 1 Bath unit offers stunning views of downtown Kelowna with Okanagan Lake in the distance. Boasting 9foot ceilings, Miami White guartz countertops, white subway tile backsplashes, engineered luxury vinyl plank flooring, and premium stainless steel appliances, this condo exudes sleek and sophisticated style. Sole Cawston's exclusive,

community-minded amenities include a show-stopping 10,000 sq. ft. rooftop Skyline Terrace Displaying sweeping views of downtown Kelowna, mountains and Okanagan Lake and offers an outdoor lounge area, BBQ, kitchen area, and

community garden. Additional features include ample secure bike storage, 1

underground parking space, 1 storage locker, and EV charging stations. GST is

not included in the Purchase Price. With the future UBCO downtown campus, waterfront promenade, Knox Mountain hiking trails, beaches, restaurants,