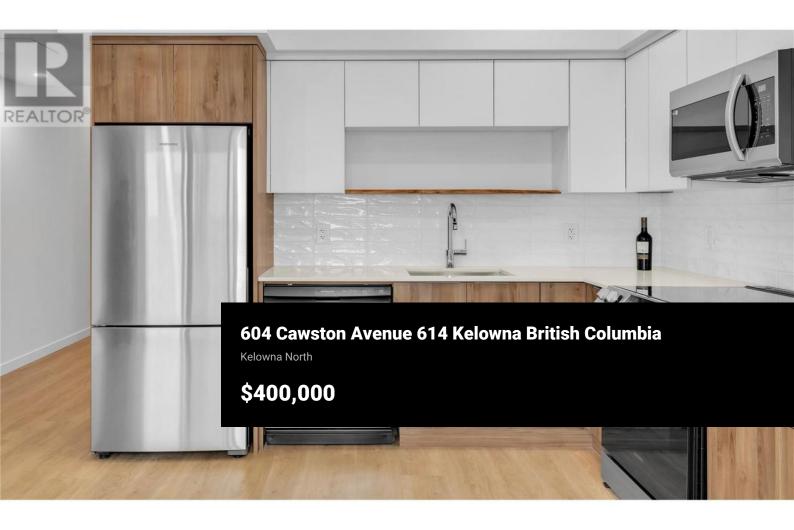

(id:6769)

Phone: (250) 801-7810 http://www.shahidi.ca/

Welcome to SOLE Cawston, where urban living meets modern sophistication in the heart of one of Kelowna's most vibrant downtown neighbourhoods. This BRAND NEW, TOP FLOOR, SOUTH FACING 2 Bed + 1 Bath unit offers stunning views of downtown Kelowna with Okanagan Lake in the distance. Boasting 9foot ceilings, Miami White guartz countertops, white subway tile backsplashes, engineered luxury vinyl plank flooring, and premium stainless steel appliances, this condo exudes sleek and sophisticated style. Sole Cawston's exclusive,