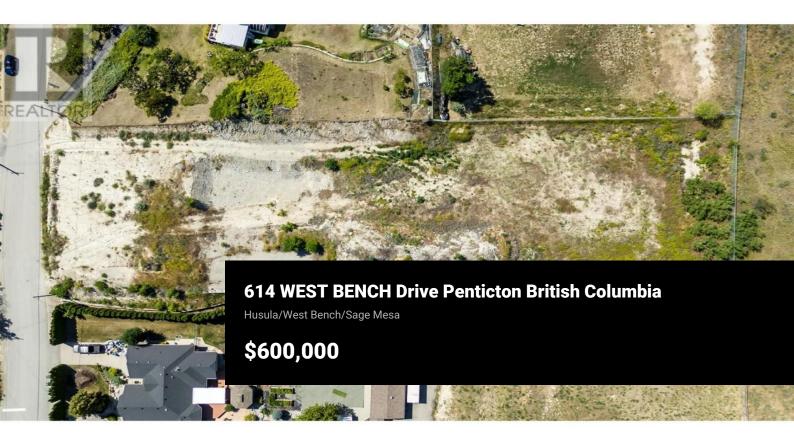

This is a tremendous opportunity to build the home of your dreams on a flat 1.24 acre lot on the West Bench. The older home on the property has been removed and extensive site prep work has been completed in order to provide you with an easy ""ready to build"" 130' x 450' lake & city view property. This lot is well suited for a sprawling rancher or a two story home plus there is plenty of additional space to build a large shop or carriage house. A set of building plans for a large rancher are available for qualified buyers. As an added bonus there is no GST payable on this purchase. (id:6769)