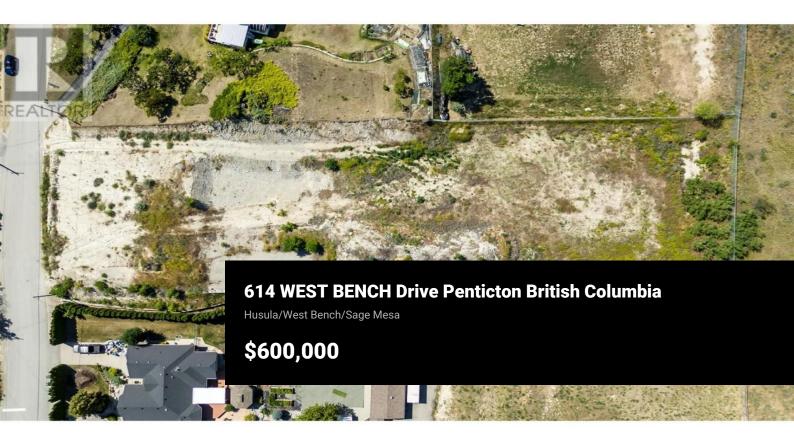

This is a rare opportunity to create your dream home on a stunning 1.24-acre flat lot in the sought-after West Bench area. The previous home has been removed, and significant site preparation has already been completed, making this property truly ""ready to build."" With dimensions of 130' x 450', this lake and city view lot offers endless possibilities. Whether you're envisioning a sprawling rancher or a two-story home, there's ample space to design the perfect layout. Additionally, the property provides plenty of room to construct a large shop or carriage house. For qualified buyers, a thoughtfully designed set of building plans for a spacious rancher is available. To top it all off, there's no GST payable on this purchase. Don't miss out on this incredible chance to bring your vision to life in this prime location! (id:6769)