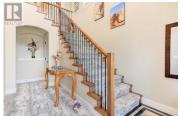

Lake Views from every location in this 2011 Custom Home offering 2447 sq.ft.(outside) of high end finishes. Enter through a 20ft high grand entrance highlighted with the sun scattering through the true lead glass windows above. Upstairs is an open concept with living and dining rooms around a custom kitchen with a large island, gas range and built-in wine fridge. Living room has an oversized gas fireplace with real stone. Carry the entertainment feel through the French doors onto the covered back patio surrounded by extensive professional landscaping and more lake views. Patio also links to a Hot Tub in a privacy Gazebo. The Primary Suite is complete with IKEA wardrobe system, a sitting area, wall size window with lake views. The ensuite has a glass shower, custom cabinets, corner soaker tub, separate toilet and heated floors. This amazing Master Suite ends in a huge walk-in closet with laundry chute. Downstairs are 3 good size bedrooms all with lake views and one full bathroom. The Garage has extra room for storage and a contains a nice sized work bench. The custom paver stone driveway gives way to the solid stone columns and stone face of the home. All the landscaping, gardens, trees and lawn are protected by a six-zone irrigation system. Home is situated perfectly to enjoy morning sun on one of the three front decks and evening sunsets in the hot tub. Don't miss your chan...