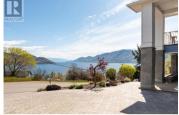

Lake Views from every location in this 2011 Custom Home offering 2447 sq.ft.(outside) of high end finishes. Enter through a 20ft high grand entrance highlighted with the sun scattering through the true lead glass windows above. Upstairs is an open concept with living and dining rooms around a custom kitchen with a large island, gas range and built-in wine fridge. Living room has an oversized gas fireplace with real stone. Carry the entertainment feel through the French doors onto the covered back patio surrounded by extensive professional landscaping and more lake views. Patio also links to a Hot Tub in a privacy Gazebo. The Primary Suite is complete with IKEA wardrobe system, a sitting area, wall size window with lake views. The ensuite has a glass shower, custom cabinets, corner soaker tub, separate toilet and heated floors. This amazing Master Suite ends in a huge walk-in closet with laundry chute. Downstairs are 3 good size bedrooms all with lake views and one full bathroom. The Garage has extra room for storage and a contains a nice sized work bench. The custom paver stone driveway gives way to the solid stone columns and stone face of the home. All the landscaping, gardens, trees and lawn are protected by a six-zone irrigation system. Home is situated perfectly to enjoy morning sun on one of the three front decks and evening sunsets in the hot tub. Don't miss your chan...