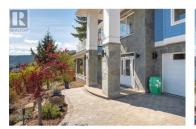

Lake Views from every location in this 2011 Custom Home offering 2447 sq.ft.(outside) of high end finishes. Enter through a 20ft high grand entrance highlighted with the sun scattering through the true lead glass windows above. Upstairs is an open concept with living and dining rooms around a custom kitchen with a large island, gas range and built-in wine fridge. Living room has an oversized gas fireplace with real stone. Carry the entertainment feel through the French doors onto the covered back patio surrounded by extensive professional landscaping and more lake views. Patio also links to a Hot Tub in a privacy Gazebo. The Primary Suite is complete with IKEA wardrobe system, a sitting area, wall size window with lake views. The ensuite has a glass shower, custom cabinets, corner soaker tub, separate toilet and heated floors. This amazing Master Suite ends in a huge walk-in closet with laundry chute. Downstairs are 3 good size bedrooms all with lake views and one full bathroom. The Garage has extra room for storage and a contains a nice sized work bench. The custom paver stone driveway gives way to the solid stone columns and stone face of the home. All the landscaping, gardens, trees and lawn are protected by a six-zone irrigation system. Home is situated perfectly to enjoy morning sun on one of the three front decks and evening sunsets in the hot tub. Don't miss your chan...