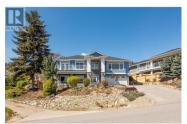

Lake Views from every location in this 2011 Custom Home offering 2447 sq.ft.(outside) of high end finishes. Enter through a 20ft high grand entrance highlighted with the sun scattering through the true lead glass windows above. Upstairs is an open concept with living and dining rooms around a custom kitchen with a large island, gas range and built-in wine fridge. Living room has an oversized gas fireplace with real stone. Carry the entertainment feel through the French doors onto the covered back patio surrounded by extensive professional landscaping and more lake views. Patio also links to a Hot Tub in a privacy Gazebo. The Primary Suite is complete with IKEA wardrobe system, a sitting area, wall size window with lake views. The ensuite has a glass shower, custom cabinets, corner soaker tub, separate toilet and heated floors. This amazing Master Suite ends in a huge walk-in closet with laundry chute. Downstairs are 3 good size bedrooms all with lake views and one full bathroom. The Garage has extra room for storage and a contains a nice sized work bench. The custom paver stone driveway gives way to the solid stone columns and stone face of the home. All the landscaping, gardens, trees and lawn are protected by a six-zone irrigation system. Home is situated perfectly to enjoy morning sun on one of the three front decks and evening sunsets in the hot tub. Don't miss your chan...