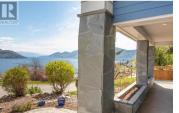

Lake Views from every location in this 2011 Custom Home offering 2447 sq.ft.(outside) of high end finishes. Enter through a 20ft high grand entrance highlighted with the sun scattering through the true lead glass windows above. Upstairs is an open concept with living and dining rooms around a custom kitchen with a large island, gas range and built-in wine fridge. Living room has an oversized gas fireplace with real stone. Carry the entertainment feel through the French doors onto the covered back patio surrounded by extensive professional landscaping and more lake views. Patio also links to a Hot Tub in a privacy Gazebo. The Primary Suite is complete with IKEA wardrobe system, a sitting area, wall size window with lake views. The ensuite has a glass shower, custom cabinets, corner soaker tub, separate toilet and heated floors. This amazing Master Suite ends in a huge walk-in closet with laundry chute. Downstairs are 3 good size bedrooms all with lake views and one full bathroom. The Garage has extra room for storage and a contains a nice sized work bench. The custom paver stone driveway gives way to the solid stone columns and stone face of the home. All the landscaping, gardens, trees and lawn are protected by a six-zone irrigation system. Home is situated perfectly to enjoy morning sun on one of the three front decks and evening sunsets in the hot tub. Don't miss your chan...