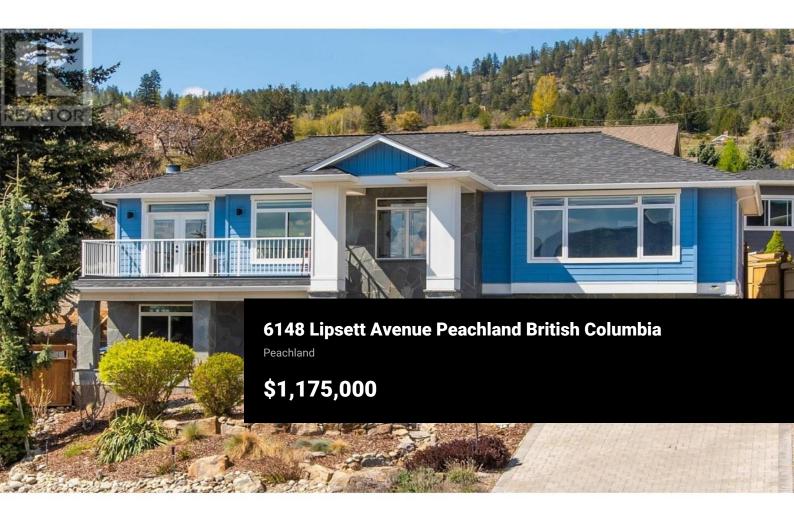

Lake Views from every location in this 2011 Custom Home offering 2447 sq.ft.(outside) of high end finishes. Enter through a 20ft high grand entrance highlighted with the sun scattering through the true lead glass windows above. Upstairs is an open concept with living and dining rooms around a custom kitchen with a large island, gas range and built-in wine fridge. Living room has an oversized gas fireplace with real stone. Carry the entertainment feel through the French doors onto the covered back patio surrounded by extensive professional landscaping and more lake views. Patio also links to a Hot Tub in a privacy Gazebo. The Primary Suite is complete with IKEA wardrobe system, a sitting area, wall size window with lake views. The ensuite has a glass shower, custom cabinets, corner soaker tub, separate toilet and heated floors. This amazing Master Suite ends in a huge walk-in closet with laundry chute. Downstairs are 3 good size bedrooms all with lake views and one full bathroom. The Garage has extra room for storage and a contains a nice sized work bench. The custom paver stone driveway gives way to the solid stone columns and stone face of the home. All the landscaping, gardens, trees and lawn are protected by a six-zone irrigation system. Home is situated perfectly to enjoy morning sun on one of the three front decks and evening sunsets in the hot tub. Don't miss your chan...