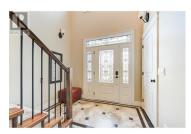

Lake Views from every location in this 2011 Custom Home offering 2447 sq.ft.(outside) of high end finishes. Enter through a 20ft high grand entrance highlighted with the sun scattering through the true lead glass windows above. Upstairs is an open concept with living and dining rooms around a custom kitchen with a large island, gas range and built-in wine fridge. Living room has an oversized gas fireplace with real stone. Carry the entertainment feel through the French doors onto the covered back patio surrounded by extensive professional landscaping and more lake views. Patio also links to a Hot Tub in a privacy Gazebo. The Primary Suite is complete with IKEA wardrobe system, a sitting area, wall size window with lake views. The ensuite has a glass shower, custom cabinets, corner soaker tub, separate toilet and heated floors. This amazing Master Suite ends in a huge walk-in closet with laundry chute. Downstairs are 3 good size bedrooms all with lake views and one full bathroom. The Garage has extra room for storage and a contains a nice sized work bench. The custom paver stone driveway gives way to the solid stone columns and stone face of the home. All the landscaping, gardens, trees and lawn are protected by a six-zone irrigation system. Home is situated perfectly to enjoy morning sun on one of the three front decks and evening sunsets in the hot tub. Don't miss your chan...