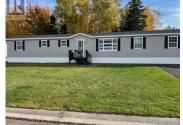

Bienvenu/Welcome to 615 Champlain St., Shediac. This lovely 16 X 72 mini home is very well located; Take advantage of the walking trail behind the home and enjoy the privacy that the trees offer. It also features a large deck and a baby barn. As you enter this open concept you'll find a beautiful kitchen with center island, large pantry, a dining area and a ductless heat pump. It also features a large living room, 3 bedrooms, a nice 4 pcs bathroom with a soaker tub and a stand up shower. You will also find the washer and dryer area with storage shelves. This mini home is moving condition. All newly painted, new flooring in master bedroom, and new ceramic flooring in the kitchen, new roof (2023), new bathroom sink, new air exchanger vent covers, and more.... Please note that the propane fireplace never been used by the Owner it's "" as is where is"" Call today for your private viewing, you won't be disappointed. (id:6769)