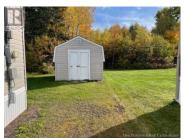

Bienvenu/Welcome to 615 Champlain St., Shediac. This lovely 16 X 72 mini home is very well located; Take advantage of the walking trail behind the home and enjoy the privacy that the trees offer. It also features a large deck and a baby barn. As you enter this open concept you'll find a beautiful kitchen with center island, large pantry, a dining area and a ductless heat pump. It also features a large living room, 3 bedrooms, a nice 4 pcs bathroom with a soaker tub and a stand up shower. You will also find the washer and dryer area with storage shelves. This mini home is moving condition. All newly painted, new flooring in master bedroom, and new ceramic flooring in the kitchen, new roof (2023), new bathroom sink, new air exchanger vent covers, and more.... Please note that the propane fireplace never been used by the Owner it's "" as is where is"" Call today for your private viewing, you won't be disappointed. (id:6769)