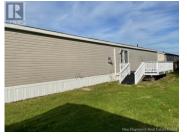

Bienvenu/Welcome to 615 Champlain St., Shediac. This lovely 16 X 72 mini home is very well located; Take advantage of the walking trail behind the home and enjoy the privacy that the trees offer. It also features a large deck and a baby barn. As you enter this open concept you'll find a beautiful kitchen with center island, large pantry, a dining area and a ductless heat pump. It also features a large living room, 3 bedrooms, a nice 4 pcs bathroom with a soaker tub and a stand up shower. You will also find the washer and dryer area with storage shelves. This mini home is moving condition. All newly painted, new flooring in master bedroom, and new ceramic flooring in the kitchen, new roof (2023), new bathroom sink, new air exchanger vent covers, and more.... Please note that the propane fireplace never been used by the Owner it's "" as is where is"" Call today for your private viewing, you won't be disappointed. (id:6769)