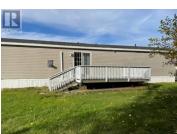

Bienvenu/Welcome to 615 Champlain St., Shediac. This lovely 16 X 72 mini home is very well located; Take advantage of the walking trail behind the home and enjoy the privacy that the trees offer. It also features a large deck and a baby barn. As you enter this open concept you'll find a beautiful kitchen with center island, large pantry, a dining area and a ductless heat pump. It also features a large living room, 3 bedrooms, a nice 4 pcs bathroom with a soaker tub and a stand up shower. You will also find the washer and dryer area with storage shelves. This mini home is moving condition. All newly painted, new flooring in master bedroom, and new ceramic flooring in the kitchen, new roof (2023), new bathroom sink, new air exchanger vent covers, and more.... Please note that the propane fireplace never been used by the Owner it's "" as is where is"" Call today for your private viewing, you won't be disappointed. (id:6769)