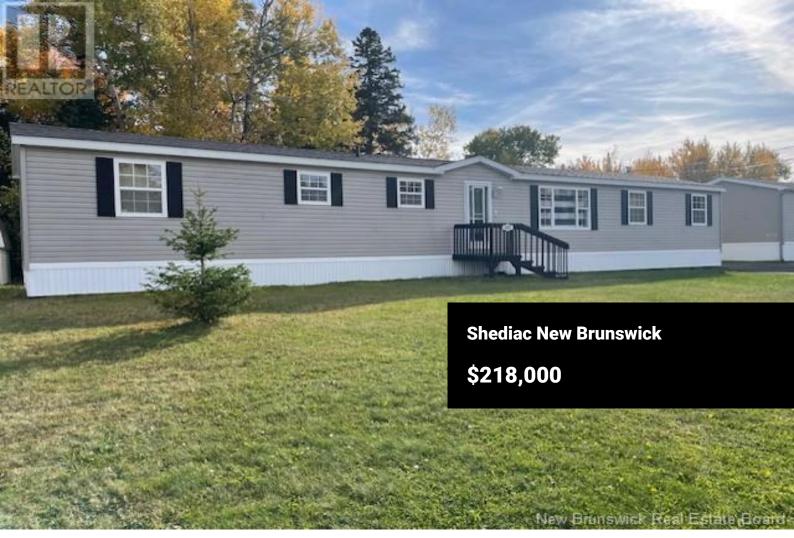

Bienvenu/Welcome to 615 Champlain St., Shediac. This lovely 16 X 72 mini home is very well located; Take advantage of the walking trail behind the home and enjoy the privacy that the trees offer. It also features a large deck and a baby barn. As you enter this open concept you'll find a beautiful kitchen with center island, large pantry, a dining area and a ductless heat pump. It also features a large living room, 3 bedrooms, a nice 4 pcs bathroom with a soaker tub and a stand up shower. You will also find the washer and dryer area with storage shelves. This mini home is moving condition. All newly painted, new flooring in master bedroom, and new ceramic flooring in the kitchen, new roof (2023), new bathroom sink, new air exchanger vent covers, and more.... Please note that the propane fireplace never been used by the Owner it's "" as is where is"" Call today for your private viewing, you won't be disappointed. (id:6769)