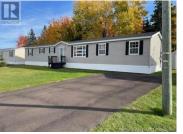

Bienvenu/Welcome to 615 Champlain St., Shediac. This lovely 16 X 72 mini home is very well located; Take advantage of the walking trail behind the home and enjoy the privacy that the trees offer. It also features a large deck and a baby barn. As you enter this open concept you'll find a beautiful kitchen with center island, large pantry, a dining area and a ductless heat pump. It also features a large living room, 3 bedrooms, a nice 4 pcs bathroom with a soaker tub and a stand up shower. You will also find the washer and dryer area with storage shelves. This mini home is moving condition. All newly painted, new flooring in master bedroom, and new ceramic flooring in the kitchen, new roof (2023), new bathroom sink, new air exchanger vent covers, and more.... Please note that the propane fireplace never been used by the Owner it's "" as is where is"" Call today for your private viewing, you won't be disappointed. (id:6769)