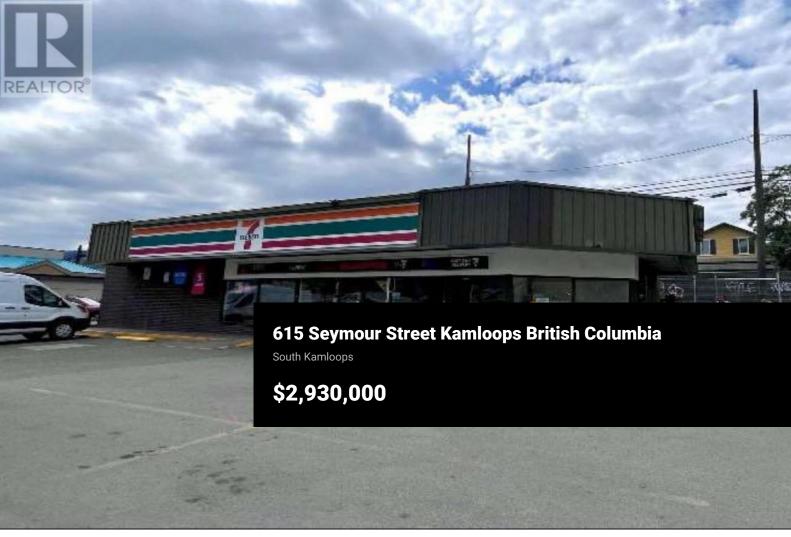

RE/MAX Kelowna 100-1553 Harvey Avenue Kelowna, BC, Canada FREE STANDING BUILDING" The property is located within the downtown area and zoned CBD (Central Business District 2.0 to 4.0 FAR under the current OCP) Lot size is 15,184 Sq. Ft. and is improved with a single level building of about 2,716 Sq. Ft. built in 1986, occupied by 7 Eleven Canada with long terms lease in place with a total net yearly income of \$85,050 with renewal option till June 30, 2034. Great future potential site. Please call Listing Agent for information package. \*\*Unique Opportunity: Possibility to acquire a total of 3 buildings, one in Kamloops, one in Revelstoke, and one in Maple Ridge. All buildings are anchored by 7-Eleven corporate stores with long terms leases.\*\* (id:6769)