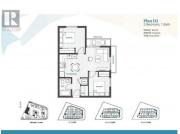

The Anacapri is a one of a kind community made up of smartly designed residences. Located in a vibrant community within minutes to shopping, parks and restaurants. This 2 bdrm top floor corner unit has modern design features with elegant lines and natural tones. It has an open concept layout with stainless steel appliances, luxury quartz countertops and outdoor spaces for every home. Featuring smart home technology and common-area security monitoring. The amenities at The Anacapri include fitness facility, multiple use social lounge, smart parcel delivery system. (id:6769)