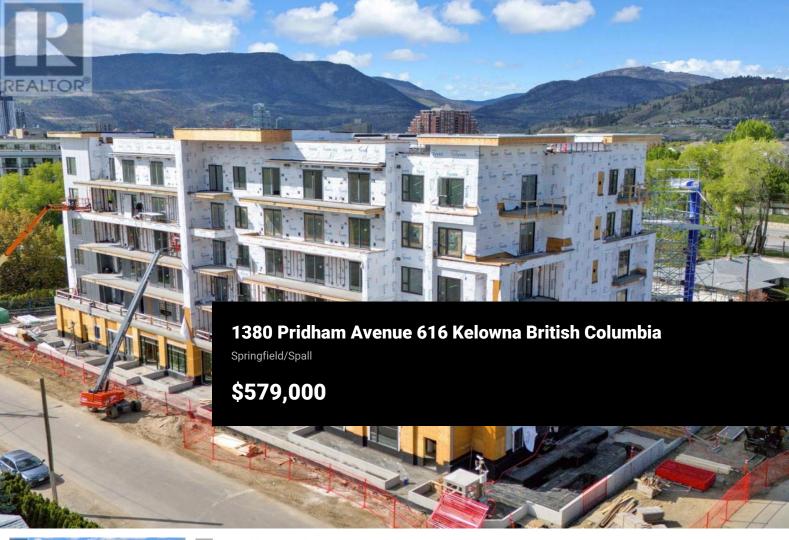

The Anacapri is a one of a kind community made up of smartly designed residences. Located in a vibrant community within minutes to shopping, parks and restaurants. This 2 bdrm top floor corner unit has modern design features with elegant lines and natural tones. It has an open concept layout with stainless steel appliances, luxury quartz countertops and outdoor spaces for every home. Featuring smart home technology and common-area security monitoring. The amenities at The Anacapri include fitness facility, multiple use social lounge, smart parcel delivery system. (id:6769)