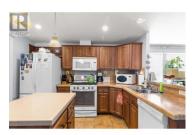

Beautiful 2 bedroom + den manufactured home located in Sierra mobile home park. With approximately 1454 sq. ft. of living space, this home features vaulted ceilings & an open concept floor plan with living room, large island kitchen and dining rooms all in one. Kitchen features quality cabinetry and upgraded appliances. Master bedroom includes a 5 piece ensuite with double sink and a large walk in closet. Also includes a large 2nd bedroom, a den, 4 piece bathroom, and laundry room. Attached full sized double car garage insulated and drywalled with extra storage space. Also room for 2 vehicles in driveway. Fully fenced yard. Central A/C, automatic inground irrigation and plumbed natural gas for your BBQ. This one has it all! (id:6769)