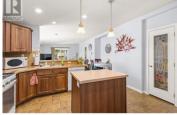

Beautiful 2 bedroom + den manufactured home located in Sierra mobile home park. With approximately 1454 sq. ft. of living space, this home features vaulted ceilings & an open concept floor plan with living room, large island kitchen and dining rooms all in one. Kitchen features quality cabinetry and upgraded appliances. Master bedroom includes a 5 piece ensuite with double sink and a large walk in closet. Also includes a large 2nd bedroom, a den, 4 piece bathroom, and laundry room. Attached full sized double car garage insulated and drywalled with extra storage space. Also room for 2 vehicles in driveway. Fully fenced yard. Central A/C, automatic inground irrigation and plumbed natural gas for your BBQ. This one has it all! (id:6769)