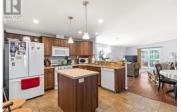

Beautiful 2 bedroom + den manufactured home located in Sierra mobile home park. With approximately 1454 sq. ft. of living space, this home features vaulted ceilings & an open concept floor plan with living room, large island kitchen and dining rooms all in one. Kitchen features quality cabinetry and upgraded appliances. Master bedroom includes a 5 piece ensuite with double sink and a large walk in closet. Also includes a large 2nd bedroom, a den, 4 piece bathroom, and laundry room. Attached full sized double car garage insulated and drywalled with extra storage space. Also room for 2 vehicles in driveway. Fully fenced yard. Central A/C, automatic inground irrigation and plumbed natural gas for your BBQ. This one has it all! (id:6769)