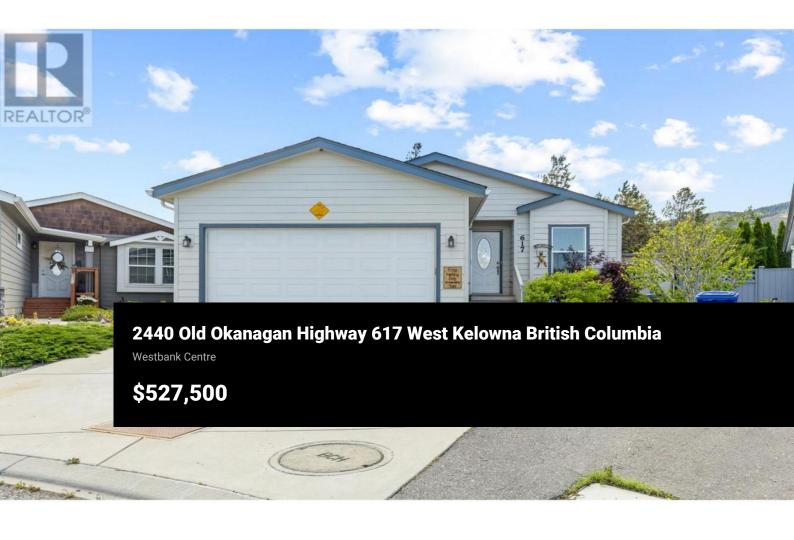

Beautiful 2 bedroom + den manufactured home located in Sierra mobile home park. With approximately 1454 sq. ft. of living space, this home features vaulted ceilings & an open concept floor plan with living room, large island kitchen and dining rooms all in one. Kitchen features quality cabinetry and upgraded appliances. Master bedroom includes a 5 piece ensuite with double sink and a large walk in closet. Also includes a large 2nd bedroom, a den, 4 piece bathroom, and laundry room. Attached full sized double car garage insulated and drywalled with extra storage space. Also room for 2 vehicles in driveway. Fully fenced yard. Central A/C, automatic inground irrigation and plumbed natural gas for your BBQ. This one has it all! (id:6769)