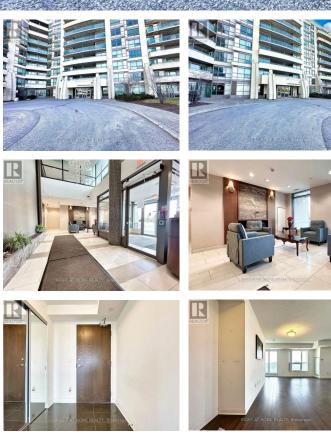

## \$949,000

Entrethering Stat Mentalships All South

Enjoy living in the great Four Season Garden Condo with everything at your doorstep. Spacious1304 SQ/FT of living space, with rooms with lots of natural light and clear South West panoramic view. Suite has two 117 SQ/FT balconies with walk out access from every room. Large living room and dining room to entertain and relax. This 2 Bedroom and Den and 2 Baths corner unit has quality laminate floors throughout except kitchen & foyer, and great split bedrooms layout. Open modern concept kitchen with center island, subway backsplash, granite countertop. Kitchen has new top of the line new stainless steel stove, newer dishwasher and new double door refrigerator with icemaker, new stacked washer & Dryer. Primary bedroom has an ensuite bath and large his and hers walk in closets and walkout to balcony. The Den has floor to ceiling window and is large enough to be used as a 3rd Bedroom. 2nd bedroom W/O to balcony and in hallway, towel and sheets closet. For your comfort, suite has two cooling/heating units with own thermostats. Minutes to great shops and restaurant, easy access to HWY 404 and Viva public transit. Amenities include, large indoor pool with hot tub, Sauna, gym, guest suites, party room, visitor parking, 24 Hour Concierge and much more. One parking spot and a locker is Included. (id:6769)