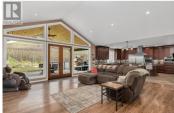

Welcome to a one of a kind Acreage in Beautiful Coldtream! This custom built

home and shop are state of the art, with no expense spared! Owner has been building homes for 32 years and this was his masterpiece! Kitchen features granite counter tops, 8 burner gas stove, a double fridge, steam oven, huge Island with open concept. Enough cupboard space to fit every cooking tool you could think of, as well as an extra large pantry. All top of the line appliances included! The shop is a handyman or womans dream! This 36 x 72 has 21"" vaulted ceilings - you can fit your Semi in there! Equipped with a 16 x 12 bay door with commercial opener that you can even connect to your phone! The shop also features in floor heating and runs 110/220 hook ups! You'll never run out of power. If that wasn't enough you also have an office with a bathroom, a toybox for extra storage and a fully contained bachelor suite! On top of all the other features of this property you have the beautiful, usable land! Bring your animals and your seeds and take full advantage of all the land has to offer. With low property taxes due to farm status you save thousands a year. These are just a few of the amazing features on this property, you truly have to come see it for yourself! (id:6769)