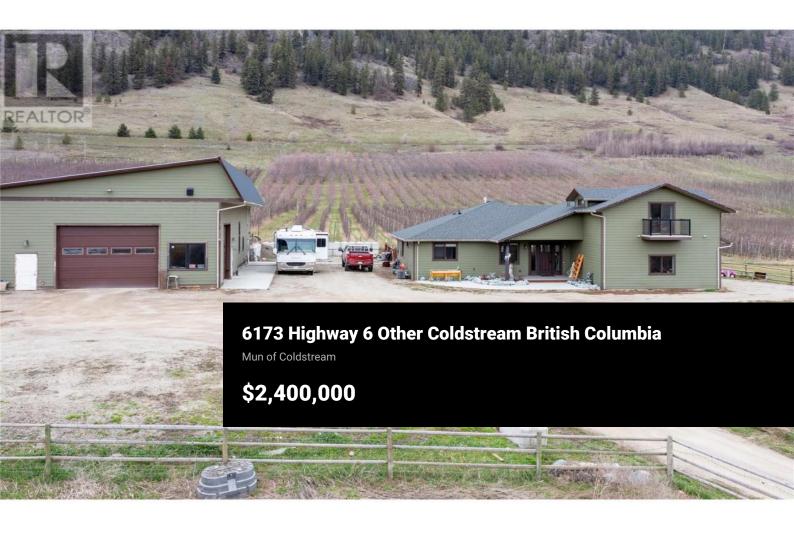

Welcome to a one of a kind Acreage in Beautiful Coldtream! This custom built

home and shop are state of the art, with no expense spared! Owner has been building homes for 32 years and this was his masterpiece! Kitchen features granite counter tops, 8 burner gas stove, a double fridge, steam oven, huge Island with open concept. Enough cupboard space to fit every cooking tool you could think of, as well as an extra large pantry. All top of the line appliances included! The shop is a handyman or womans dream! This 36 x 72 has 21"" vaulted ceilings - you can fit your Semi in there! Equipped with a 16 x 12 bay door with commercial opener that you can even connect to your phone! The shop also features in floor heating and runs 110/220 hook ups! You'll never run out of power. If that wasn't enough you also have an office with a bathroom, a toybox for extra storage and a fully contained bachelor suite! On top of all the other features of this property you have the beautiful, usable land! Bring your animals and your seeds and take full advantage of all the land has to offer. With low property taxes due to farm status you save thousands a year. These are just a few of the amazing features on this property, you truly have to come see it for yourself! (id:6769)