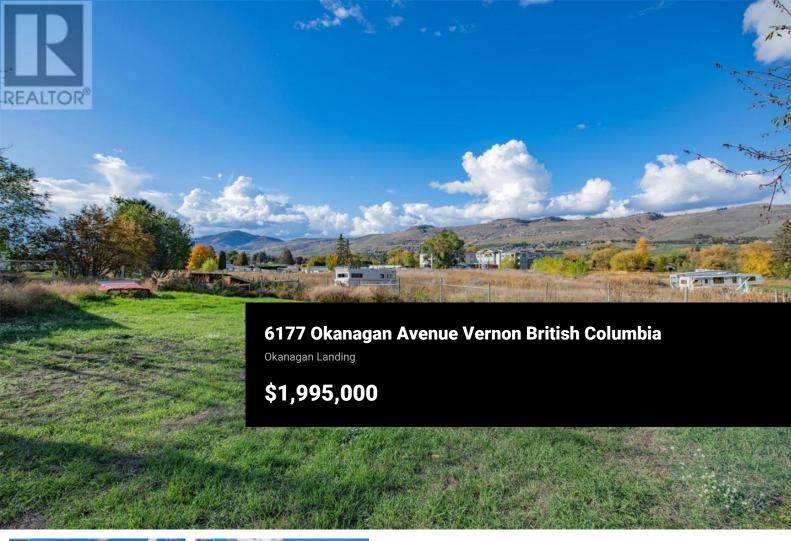

Developers Opportunity! 3.69 acres in the Growing Okanagan Landing Area. Currently zoned A3. Future Vernon Community Plan for Low Density (12 units/acre). Access to the property from Okanagan Avenue and at the bottom of the property at the end of Osprey road. The property also has a charming renovated 2 bedroom, 3 bath home, with a 1000 sqft Shop with 12 ft doors and a RV hook up. The House, Shop and upper portion of the property is currently Tenanted. (id:6769)