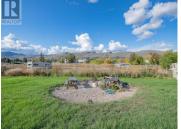

Developers Opportunity! 3.69 acres in the Growing Okanagan Landing Area. Currently zoned A3. Future Vernon Community Plan for Low Density (12 units/acre). Access to the property from Okanagan Avenue and at the bottom of the property at the end of Osprey road. The property also has a charming renovated 2 bedroom, 3 bath home, with a 1000 sqft Shop with 12 ft doors and a RV hook up. The House, Shop and upper portion of the property is currently Tenanted. (id:6769)