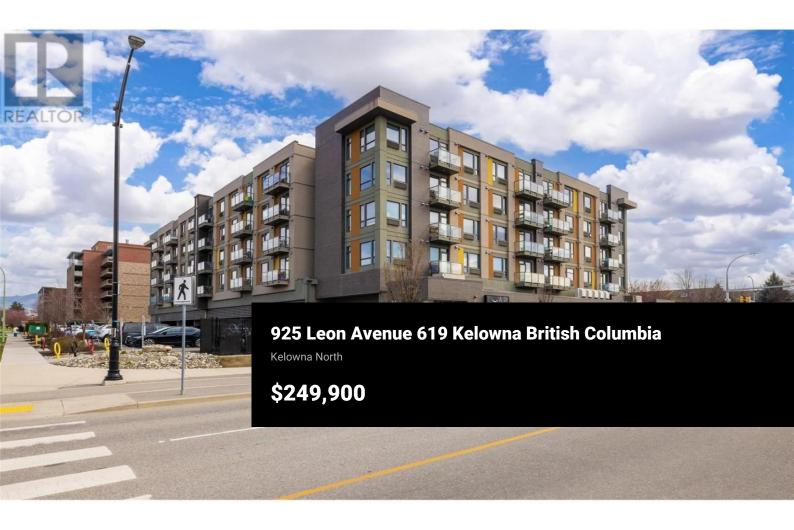

Introducing Cambridge House - the perfect fusion of modern design and smart studio living, tailored for students, professionals, or investors! This stylish top-floor studio features stainless steel appliances, sleek quartz countertops, a convenient washer/dryer combo, and a space-saving Murphy bed. The thoughtfully designed layout maximizes functionality for a simplified lifestyle. Enjoy abundant natural light from the large windows and take advantage of first-rate amenities, including a fully-equipped gym, a contemporary social lounge with game tables, a study room with high-speed internet, a serene garden terrace, and a BBQ pit for entertaining. Situated in a prime central location, pedestrian and bike-friendly streets lead directly to the vibrant downtown core, putting you at the heart of the action. (id:6769)