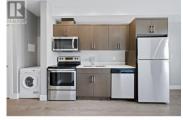

Introducing Cambridge House - the perfect fusion of modern design and smart studio living, tailored for students, professionals, or investors! This stylish top-floor studio features stainless steel appliances, sleek quartz countertops, a convenient washer/dryer combo, and a space-saving Murphy bed. The thoughtfully designed layout maximizes functionality for a simplified lifestyle. Enjoy abundant natural light from the large windows and take advantage of first-rate amenities, including a fully-equipped gym, a contemporary social lounge with game tables, a study room with high-speed internet, a serene garden terrace, and a BBQ pit for entertaining. Situated in a prime central location, pedestrian and bike-friendly streets lead directly to the vibrant downtown core, putting you at the heart of the action. (id:6769)