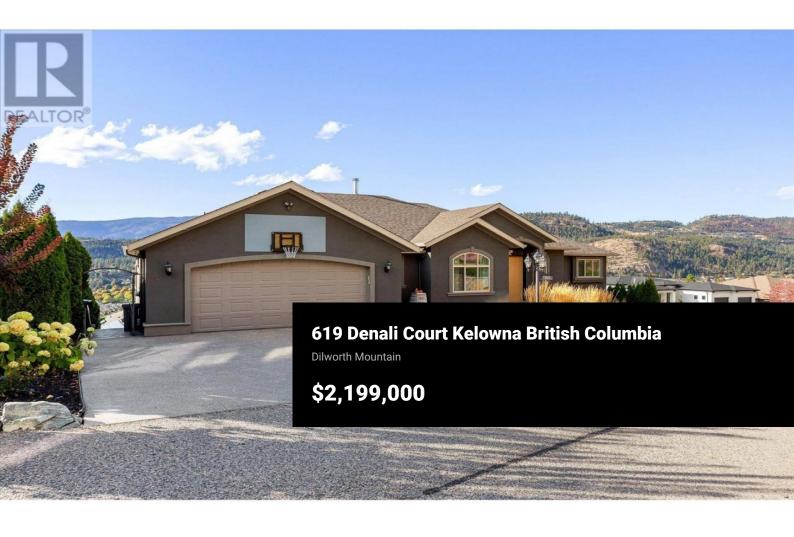

Nestled in the highly sought-after Dilworth Mountain neighborhood, this stunning executive walkout rancher offers an unparalleled combination of luxury, space, and location. Boasting over 5,200 sq.ft. of exquisitely designed living space, this 4-bedroom plus den, 4-bathroom home is an entertainer's dream. From the moment you step inside, you'll be captivated by the soaring 12-foot ceilings, gleaming floors, and massive windows that frame breathtaking lake and city views. The main floor features an enormous master suite complete with a lavish ensuite and an oversized walk-in closet. The gourmet kitchen is outfitted with quartz countertops, including a 13x6 foot island perfect for hosting gatherings, while the seamless flow from the indoor living areas to the outdoor spaces makes this home ideal for year-round entertaining. Enjoy the ultimate relaxation with an indoor/outdoor pool, hot tub, gym. In total there's parking for up to 9 vehicles, including a triple car garage and RV parking. Set on a generous 0.26-acre corner lot, the home offers ample privacy and space. Located just 5 minutes from downtown Kelowna, you'll enjoy easy access to shopping, dining, and entertainment. The Dilworth Mountain area is renowned for its natural beauty and outdoor activities. Whether you're relaxing by the pool, soaking in the hot tub, or exploring the nearby parks, this home offers the ultim...